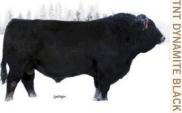

TNT DYNAMITE BLACK L137 // Simmental Semen reg# BPG578230-KN // consigned by Arrow Creek Simmentals

bull

sire RW BOMBER 8H

dam OPPS WIS GM2

+ A: 2 doses // Qualified: CAN

**5** 87

TNT TOP GUN R244 // Simmental Semen reg# PG654937 // contigned by Arrow Creek Simmentals