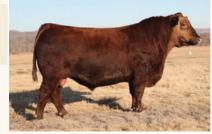

# **CROSSROAD CONNECTED 12G**

Simmental Semen // reg# BPG1266301 // contigned by Swan Lake Farms, Cornerstone Cattle Co. and First Class Cattle Marketing

SIBELLE SPARTACUS 8A sire CROSSROAD RED STETSON 9E IPU MS. CODE RED 249A

KOP CROSBY 137W dam PERKS BLACK DOLL 1121Y WEL MISS 21F DOLL 20P

Crossroad Connected 12G is the \$100,000 sensation that we purchased with Swan Lake Farms and Corner Stone Cattle Co out of last years bull sale. We saw this calf when touring Crossroad Farms in early January and immediately knew he was special. From then until bull sale we made a vast effort to get a plan in order to own this bull. Connected is extremely stout and powerful, he has a tremendous amount of top and depth of rib. Best thing of all is he has the biggest foot we have ever seen on a Simmental bull. He is extremely sound in his makeup and backed by a beautiful momma cow. He has the perfect blaze face and no extra white. Look for Connected to add extra muscle, depth, length, milk, foot structure and soundness. The First Connected calves are hitting the ground and the reports are fantastic. The calves are coming easy with moderate birth weights, lots of vigour, hair and extra thickness and grow. Reports say he is throwing lots of blaze faces with no extra white. Do not miss out on this opportunity as this will be the ONLY SEMEN TO SELL FOR THE 2021 BREEDING SEASON. Homo Polled, Hetero Black.

#### BW: 94 lbs. // Polled Purebred // Semen stored at Bow Valley Genetics

- + A: 5 doses // Qualified: AUS, USA and CAN
- + B: 5 doses // Qualified: AUS, USA and CAN
- + C: 5 doses // Qualified: AUS, USA and CAN
- + D: 5 doses // Qualified: AUS, USA and CAN
- + E: 10 doses // Qualified: AUS, USA and CAN
- + F: 10 doses // Qualified: AUS, USA and CAN
- + G: 10 doses // Qualified: AUS, USA and CAN
- + H: 10 doses // Qualified: AUS, USA and CAN
- + I: 10 doses // Qualified: AUS, USA and CAN
- + J: 10 doses // Qualified: AUS, USA and CAN
- + K: 10 doses // Qualified: AUS, USA and CAN
- + L: 10 doses // Qualified: AUS, USA and CAN
- + M: 20 doses // Qualified: AUS, USA and CAN
- + N: 20 doses // Qualified: AUS, USA and CAN