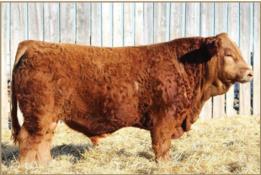

# HAROLDSON'S SCC PAVATI 48G

DLF IEF HYF // Hereford Semen // reg# BPTG742816 // consigned by Haroldson's Polled Herefords and First Class Marketing

R LEADER 6964

HAROLDSONS WLC RHINO ET 48Y DLF HYF IEF

stre HAROLDSON'S TRACTION ET 50E DLF HYF IEF MSUDF dam HAROLDSON'S WSF LASSIE 48Y 42C HAROLDSON'S MARVEL 45P 5W DLF HYF IEF

HAROLDSON'S LASSIE 425X 22Z DLF HYF IEF

BW: 86 lbs. // Polled // Semen stored at Bow Valley Genetics

- + A: 20 doses // Qualified: CAN and USA
- + B: 20 doses // Qualified: CAN and USA
- + C: 20 doses // Qualified: CAN and USA
- + D: 20 doses // Qualified: CAN and USA
- + E: 20 doses // Qualified: CAN and USA

When we saw Haroldson's Pavati at the 2019 Canadian Western Agribition we knew he was a bull that we needed to keep an eye on. His natural muscle expression, style, foot structure and overall soundness was second to none in the Hereford show. We were then fortunate enough to acquire the semen rights on him the next spring when he commanded an impressive \$29,000. Since then he has developed beyond our expectations. He has simply grown into one of the most complete Hereford bulls that we have ever seen. Look for Pavati to add muscle, soundness, foot quality and overall style to the Hereford breed. Homozygous Polled