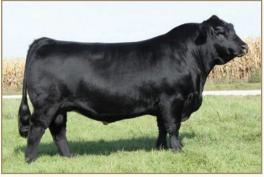

# MILLBROOK PERFECT REGAL 11W

Shorthorn Cow // reg# X-[CAN] 17339 96.9% // consigned by Millbrook Farms

SHADYBROOK CENTURION 18L sire SHADYBROOK PERFECTION 35S SHADYBROOK PICTURE 201M

SEMIAHMOO GRINGO 9L dam SEMIAHMOO REGAL 8R **BLUE RIDGE MAYFLOWER 117L** 

#### Selling 100% ownership

An extremely rare opportunity to acquire one of the elite donors in the Shorthorn breed. A complete outlier within the breed for creating power and shape, but still right in terms of size, structure and look to be accepted at the highest levels. Regal daughters have been sought after winning at the national level. Her bulls have become herdsires for top programs, including the 2019 Reserve Toronto Royal Champion Bull. Currently open and ready to flush, don't pass on this unique opportunity. Please contact for an updated flush record. Selling 100% ownership.