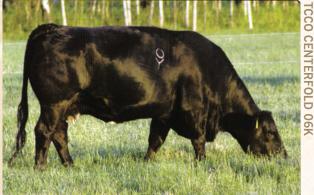

TCCO CENTERFOLD 06K // reg# BPG543431 Simmental Purebred Embryos // consigned by Shologan Stock Farms

NLC 64Y TOMCAT sire NLC GOOD A NUFF 33G NLC A03 AVALINE

HOOK'S RED QUORUM 55H dam MRL MISS 476N

MRL MISS 160L

+ A: 5 Embryos by Remington On Target 2S // Qualified: CAN // stored at Davis-Rairden

TWIN-CHIEF RED NILE 895N // reg# PG602373 Simmental Purebred Embryos // consigned by Shologan Stock Farms

BS MR ARAPAHOE 811A sire HF REMINGTON 102E MISS DR A108