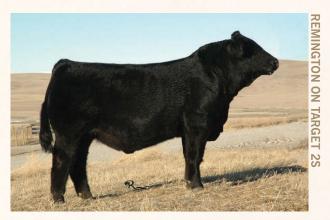

pedigree

size TNT DYNAMITE BLACK L137

dam LFE LITTLE RED 137H

+ A: 10 doses // Qualified: CAN // Stored at Bouchard Livestock

+ B: 10 doses // Qualified: CAN // Stored at Bouchard Livestock

**5** 99

REMINGTON ON TARGET 2S // Simmental Semen reg# BPTG658801-KN // consigned by First Class Cattle Marketing

oull pedigree

sire REMINGTON RED LABEL HR

dam DRAKE SOFT TOUCH 15M

+ A: 10 doses // Qualified: CAN // Stored at Bouchard Livestock

+ B: 10 doses // Qualified: CAN // Stored at Bouchard Livestock

#### REMINGTON ON TARGET 2S // Simmental Semen reg# BPTG658801-KN // consigned by Arrow Creek Simmentals

sire REMINGTON RED LABEL HR

+ A: 10 doses // Qualified: CAN

dam DRAKE SOFT TOUCH 15M