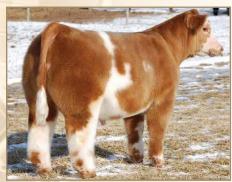

# MILLBROOK PERFECT REGAL 11W

Shorthorn Cow // reg# X-[CAN] 17339 96.9% // consigned by Millbrook Farms

SHADYBROOK CENTURION 18L sire SHADYBROOK PERFECTION 35S SHADYBROOK PICTURE 201M

SEMIAHMOO GRINGO 9L dam SEMIAHMOO REGAL 8R **BLUE RIDGE MAYFLOWER 117L** 

#### Selling 100% ownership

An extremely rare opportunity to acquire one of the elite donors in the Shorthorn breed. A complete outlier within the breed for creating power and shape, but still right in terms of size, structure and look to be accepted at the highest levels. Regal daughters have been sought after winning at the national level. Her bulls have become herdsires for top programs, including the 2019 Reserve Toronto Royal Champion Bull. Currently open and ready to flush, don't pass on this unique opportunity. Please contact for an updated flush record. Selling 100% ownership.