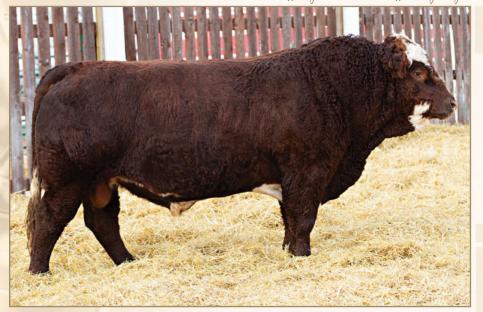

# **RED COCKBURN ASSASSIN 624D**

Red Angus Semen // reg# 1942328 // consigned by Brylor Ranch

RED LSF SAGA 1040Y

we RED PIE SPECIALIST 430

RED PIE PLAYMATE 232

RED LAZY MC HUSTLE 18T dam RED COCKBURN CORA 254Z RED WILBAR CORA 443P

Selling the last 50 straws to be made available of Assassin for the up-coming 2021 spring breeding season in Canada. We have sold 100 straws so far in the fall of 2020 and it has been very well received by Red Angus breeders all over Canada. It has averaged right at \$200 a dose on this incredibly popular herd bull. His sons have averages nearly \$10 000 in the last 2 Brylor Bull Sales and his daughters were over \$8000 in the 2020 TWAV Sale. He started his career as a \$77 500 purchase by Brylor in 2017 and he now resides in Wawota, SK with our new partner Phil Birnie at Wraz Red Angus. Two years in a row a son of Assassin has topped Phil's bull sale – one at \$17 000 and the other at \$10 000.

When it is all said and done, I do believe this bull will write his own chapter in the history books. If you haven't acquired a semen package on Assassin yet, this is your last chance to do so. Only semen to sell for the 2021 breeding season.