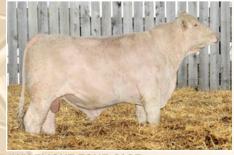

# **HOODOO DIAMOND 001**

Charolais Semen // reg# MC320375 // consigned by Winn Man Farms

WINN MANS ROBYN 839U Daughter of Hoodoo Diamond 001

MCL 839E - daughter of Robyn 839U sold for \$9750 to Shane and Levi Quist

H00D00 5076 sire HOODOO CROOK 7118 MISS HOODOO 7T036

HOODOO 8083 dam HOODOO ZK111 MISS ORRTFI 07/105

Winn Man Farms is offering 50 straws of Hoodoo Diamond 001. Hoodoo was sourced from the Hoodoo Ranch in Texas. The Hoodoo Diamond females are the best kept secret at Winn Man with many still in production. At the final bull sale in 2015 A pick of the Cow Herd Commanded \$20,000 to McCaw Livestock and too no surprise a Hoodoo daughter was chosen. The Hoodoo bred females are notorious for working in extreme weather conditions from the Heatwaves of the southern United States to rough terrain and harsh climate of northern Manitoba. Buy with confidence this is a true outcross opportunity!