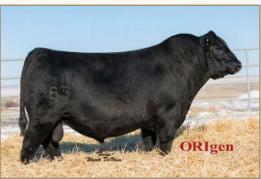

HFL ENDGAME 911G
Simmental Semen // reg# BPTG1274717 // consigned by River Point Cattle Co. and First Class Cattle Marketing

COME AS UR RED ROCKET sire MRL MISSILE 138C MRL MISS 2423Z

SVS CAPTAIN MORGAN 11Z dam JACKSON ROSE 23D SPRINGCREEK LINNE 33R

Here is one that we are incredibly proud to stamp our name on. Endgame demanded our attention right from the day he was born, boasting a modest 90 lb birthweight at a short gestation of 280 days and quickly developing true herd bull character.

Endgame is a unique combination of such power and performance but maintains the ability to move effortlessly. Structurally he is sound made, smooth shouldered and jointed with an attractive herdbull skull. He is easy fleshing, big ribbed, with an already large scrotal. Endgame 911G is an ET son of our leading baldie donor Jackson Rose 23D, who did winning all over the country as a calf, bred and a two year old. Her accomplishments include but are not limited to being the Junior Champion calf at CWA 2016, and the Reserve Junior National Champion Female at CWA in 2017. Rose 23D spent the last 2 summers at Bow Valley Genetics undergoing IVF and impressed all who laid eyes on her. She's fault free in her makeup with a beautiful tight udder and is a proven producer. Just have a look at Endgame's sisters by Missile that we have been campaigning! We believe Endgame is going to do

HFL ENDGAME 911G was slapped as the All Breeds Jackpot Champion Bull at Manitoba Ag Ex, while his full sister was slapped as the Little Lady Classic All Breeds Reserve Champion Female. There is power in the blood. 870 lbs. - 205 day weight. 1,145 lbs. - October 21, 2019 weight Homo Polled Hetero Black

#### BW: 90 lbs. // Polled Purebred // Semen stored at Bow Valley Genetics

- + A: 5 doses // Qualified: USA and CAN
- + B: 5 doses // Qualified: USA and CAN
- + C: 5 doses // Qualified: USA and CAN
- + D: 10 doses // Qualified: USA and CAN
- + E: 10 doses // Qualified: USA and CAN
- + F: 10 doses // Qualified: USA and CAN
- + G: 10 doses // Qualified: USA and CAN
- + H: 10 doses // Qualified: USA and CAN