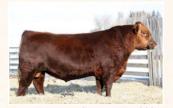

# **RED COCKBURN ASSASSIN 624D**

Red Angus Semen // reg# 1942328 // consigned by Brylor Ranch

RED LSF SAGA 1040Y

we RED PIE SPECIALIST 430

RED PIE PLAYMATE 232

RED LAZY MC HUSTLE 18T dam RED COCKBURN CORA 254Z RED WILBAR CORA 443P

Selling the last 50 straws to be made available of Assassin for the up-coming 2021 spring breeding season in Canada. We have sold 100 straws so far in the fall of 2020 and it has been very well received by Red Angus breeders all over Canada. It has averaged right at \$200 a dose on this incredibly popular herd bull. His sons have averages nearly \$10 000 in the last 2 Brylor Bull Sales and his daughters were over \$8000 in the 2020 TWAV Sale. He started his career as a \$77 500 purchase by Brylor in 2017 and he now resides in Wawota, SK with our new partner Phil Birnie at Wraz Red Angus. Two years in a row a son of Assassin has topped Phil's bull sale – one at \$17 000 and the other at \$10 000.

When it is all said and done, I do believe this bull will write his own chapter in the history books. If you haven't acquired a semen package on Assassin yet, this is your last chance to do so. Only semen to sell for the 2021 breeding season.

- + A: 10 doses // Qualified: USA and CAN // stored at Alta
- +  $B\colon 10$  doses // Qualified: USA and CAN // stored at Alta
- + C: 10 doses // Qualified: USA and CAN // stored at Alta
- + D: 10 doses // Qualified: USA and CAN // stored at Alta
- + E: 10 doses // Qualified: USA and CAN // stored at Alta