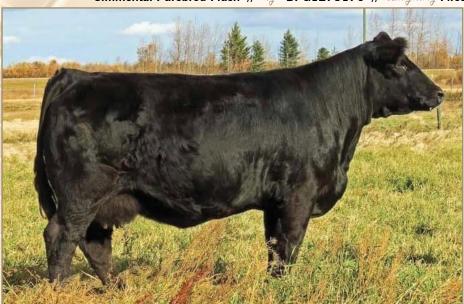

# **CROSSROAD CONNECTED 12G**

Simmental Semen // reg# BPG1266301 // contigned by Swan Lake Farms, Cornerstone Cattle Co. and First Class Cattle Marketing

SIBELLE SPARTACUS 8A sire CROSSROAD RED STETSON 9E IPU MS. CODE RED 249A

KOP CROSBY 137W dam PERKS BLACK DOLL 1121Y WEL MISS 21F DOLL 20P

Crossroad Connected 12G is the \$100,000 sensation that we purchased with Swan Lake Farms and Corner Stone Cattle Co out of last years bull sale. We saw this calf when touring Crossroad Farms in early January and immediately knew he was special. From then until bull sale we made a vast effort to get a plan in order to own this bull. Connected is extremely stout and powerful, he has a tremendous amount of top and depth of rib. Best thing of all is he has the biggest foot we have ever seen on a Simmental bull. He is extremely sound in his makeup and backed by a beautiful momma cow. He has the perfect blaze face and no extra white. Look for Connected to add extra muscle, depth, length, milk, foot structure and soundness. The First Connected calves are hitting the ground and the reports are fantastic. The calves are coming easy with moderate birth weights, lots of vigour, hair and extra thickness and grow. Reports say he is throwing lots of blaze faces with no extra white. Do not miss out on this opportunity as this will be the ONLY SEMEN TO SELL FOR THE 2021 BREEDING SEASON. Homo Polled, Hetero Black.

#### BW: 94 lbs. // Polled Purebred // Semen stored at Bow Valley Genetics

- + A: 5 doses // Qualified: AUS, USA and CAN
- + B: 5 doses // Qualified: AUS, USA and CAN
- + C: 5 doses // Qualified: AUS, USA and CAN
- + D: 5 doses // Qualified: AUS, USA and CAN
- + E: 10 doses // Qualified: AUS, USA and CAN
- + F: 10 doses // Qualified: AUS, USA and CAN
- + G: 10 doses // Qualified: AUS, USA and CAN
- + H: 10 doses // Qualified: AUS, USA and CAN
- + I: 10 doses // Qualified: AUS, USA and CAN
- + J: 10 doses // Qualified: AUS, USA and CAN
- + K: 10 doses // Qualified: AUS, USA and CAN
- + L: 10 doses // Qualified: AUS, USA and CAN
- + M: 20 doses // Qualified: AUS, USA and CAN
- + N: 20 doses // Qualified: AUS, USA and CAN