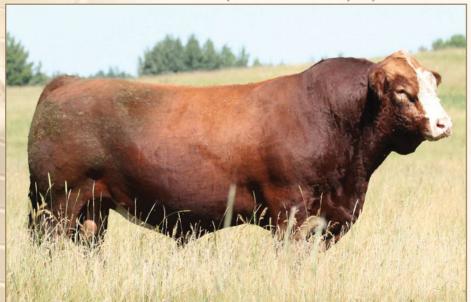

# **KOP SPARTAN 113A**

Simmental Semen // reg# PG791081 // consigned by High Country Cattle Services

TNT POWER SURGE T404 sire MRL HIGH VOLTAGE 155X MRL MISS 371T

KOP CROSBY 137W dam KOP MS CROSBY 43Y **KOP MS WHEATIE 52U** 

Spartan is one of those bulls that do not come around every day and if your lucky you might get to own one like him. He is athletic, super sound and passes on great beef cattle. His sons and daughters have moved our program to another level. His daughters are the best Simmental females I have ever owned or worked with. Impeccable udders, super sound structured, and extremely fertile. This is the first semen ever offered on him. Champion Simmental Bull Agribition 2015. Homo Polled Non Diluter

#### BW: 100 lbs. // Homo Polled Purebred // Semen stored at Bow Valley Genetics

+ A: 5 doses // Qualified: USA and CAN + B: 5 doses // Qualified: USA and CAN

+ C: 5 doses // Qualified: USA and CAN

+ D: 5 doses // Qualified: USA and CAN

Spartan 113A: Champion Bull

JB CDN CAPTAIN CALL 1948 Simmental Full Fleckvieh Semen // reg# P1283253 // consigned by Ford Land & Cattle

DOUBLE BAR D CHESAPEAKE sire DOUBLE BAR D CHISHOLM 37A

JB CDN VINDICATOR 1215 dam JB CDN FIESTA 1491 DOUBLE BAR D BONNIE 332U JB CDN FREYSIA 4079