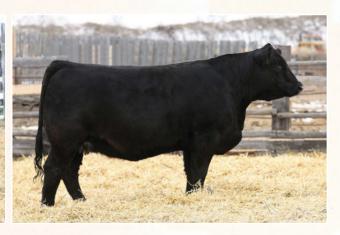

# JPM QUEEN RUTH 13E

Black Angus Embryos // reg# 1955565 // consigned by JPM Farms

donor pedigree

S A V HARVESTOR 0338

SING S A V INTERNATIONAL 2020
S A V EMBLYNETTE 5483

LLB BRUTE

dam GEIS QUEEN RUTH 1'04

CRESCENT CREEK QUEEN RUTH 27F

On offer is three conventional embryos from our great Queen Ruth cow family. The dam, JPM Queen Ruth 13E is a full sibling to our high seller and 2017 Agribition Presidents Class entry, JPM Letterman 10E owned by Schick Family Farms. HA Counselor 5118, owned by Rob Garner of Nordal, Counselor is a great outcross pedigree. His dam is the HA Ever Lady 1575 who sold in Hinman Angus's 2018 Female Sale. Guarantee of one 90 day pregnancy if implanted by a certified embryologist.

+ A: 3 Embryos by HA Counselor 5118 // Qualified: USA and CAN // Stored at Bow Valley

sire A: HA Counselor 5118