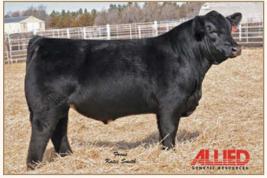

HFL ENDGAME 911G
Simmental Semen // reg# BPTG1274717 // consigned by River Point Cattle Co. and First Class Cattle Marketing

COME AS UR RED ROCKET sire MRL MISSILE 138C MRL MISS 2423Z

SVS CAPTAIN MORGAN 11Z dam JACKSON ROSE 23D SPRINGCREEK LINNE 33R

Here is one that we are incredibly proud to stamp our name on. Endgame demanded our attention right from the day he was born, boasting a modest 90 lb birthweight at a short gestation of 280 days and quickly developing true herd bull character.

Endgame is a unique combination of such power and performance but maintains the ability to move effortlessly. Structurally he is sound made, smooth shouldered and jointed with an attractive herdbull skull. He is easy fleshing, big ribbed, with an already large scrotal. Endgame 911G is an ET son of our leading baldie donor Jackson Rose 23D, who did winning all over the country as a calf, bred and a two year old. Her accomplishments include but are not limited to being the Junior Champion calf at CWA 2016, and the Reserve Junior National Champion Female at CWA in 2017. Rose 23D spent the last 2 summers at Bow Valley Genetics undergoing IVF and impressed all who laid eyes on her. She's fault free in her makeup with a beautiful tight udder and is a proven producer. Just have a look at Endgame's sisters by Missile that we have been campaigning! We believe Endgame is going to do

HFL ENDGAME 911G was slapped as the All Breeds Jackpot Champion Bull at Manitoba Ag Ex, while his full sister was slapped as the Little Lady Classic All Breeds Reserve Champion Female. There is power in the blood. 870 lbs. - 205 day weight. 1,145 lbs. - October 21, 2019 weight Homo Polled Hetero Black