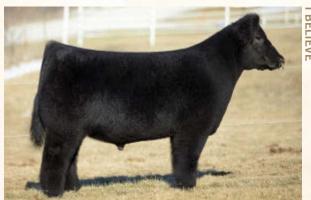

# MILLBROOK PERFECT REGAL 11W

Shorthorn Cow // reg# X-[CAN] 17339 96.9% // consigned by Millbrook Farms

SHADYBROOK CENTURION 18L sire SHADYBROOK PERFECTION 35S SHADYBROOK PICTURE 201M

SEMIAHMOO GRINGO 9L dam SEMIAHMOO REGAL 8R **BLUE RIDGE MAYFLOWER 117L** 

#### Selling 100% ownership

An extremely rare opportunity to acquire one of the elite donors in the Shorthorn breed. A complete outlier within the breed for creating power and shape, but still right in terms of size, structure and look to be accepted at the highest levels. Regal daughters have been sought after winning at the national level. Her bulls have become herdsires for top programs, including the 2019 Reserve Toronto Royal Champion Bull. Currently open and ready to flush, don't pass on this unique opportunity. Please contact for an updated flush record. Selling 100% ownership.