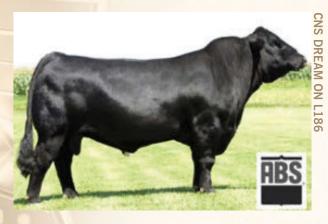

**5** 93

CNS DREAM ON L186 // Simmental Semen

\*\*reg#\* BPTG632589-KN // consigned by Willow Springs Stock Farms

pedigre

sire NICHOLS LEGACY G151

dam CNS SHEEZA DREAM K107W

+ A: 5 doses // Qualified: CAN // Stored at Alta Genetics