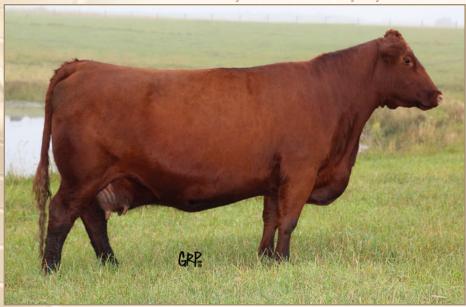

# MILLBROOK PERFECT REGAL 11W

Shorthorn Cow // reg# X-[CAN] 17339 96.9% // consigned by Millbrook Farms

SHADYBROOK CENTURION 18L sire SHADYBROOK PERFECTION 35S SHADYBROOK PICTURE 201M

SEMIAHMOO GRINGO 9L dam SEMIAHMOO REGAL 8R **BLUE RIDGE MAYFLOWER 117L** 

#### Selling 100% ownership

An extremely rare opportunity to acquire one of the elite donors in the Shorthorn breed. A complete outlier within the breed for creating power and shape, but still right in terms of size, structure and look to be accepted at the highest levels. Regal daughters have been sought after winning at the national level. Her bulls have become herdsires for top programs, including the 2019 Reserve Toronto Royal Champion Bull. Currently open and ready to flush, don't pass on this unique opportunity. Please contact for an updated flush record. Selling 100% ownership.

daughter of 11W

daughter of 11W

daughter of 11W

daughter of 11W

LCCC QS PROUD AUGUSTUS 707

MILLBROOK DAISY'S CHARM 7U

dam MILLBROOK DAISY'S PRIDE 18X