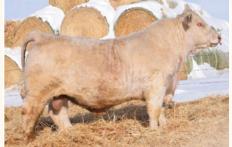

# MILLBROOK PERFECT REGAL 11W

Shorthorn Cow // reg# X-[CAN] 17339 96.9% // consigned by Millbrook Farms

SHADYBROOK CENTURION 18L sire SHADYBROOK PERFECTION 35S SHADYBROOK PICTURE 201M

SEMIAHMOO GRINGO 9L dam SEMIAHMOO REGAL 8R **BLUE RIDGE MAYFLOWER 117L** 

#### Selling 100% ownership

An extremely rare opportunity to acquire one of the elite donors in the Shorthorn breed. A complete outlier within the breed for creating power and shape, but still right in terms of size, structure and look to be accepted at the highest levels. Regal daughters have been sought after winning at the national level. Her bulls have become herdsires for top programs, including the 2019 Reserve Toronto Royal Champion Bull. Currently open and ready to flush, don't pass on this unique opportunity. Please contact for an updated flush record. Selling 100% ownership.