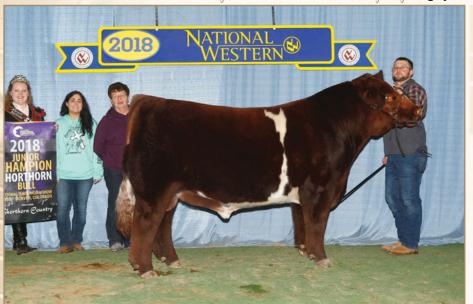

# MILLBROOK PERFECT REGAL 11W

Shorthorn Cow // reg# X-[CAN] 17339 96.9% // consigned by Millbrook Farms

SHADYBROOK CENTURION 18L sire SHADYBROOK PERFECTION 35S SHADYBROOK PICTURE 201M

SEMIAHMOO GRINGO 9L dam SEMIAHMOO REGAL 8R **BLUE RIDGE MAYFLOWER 117L** 

#### Selling 100% ownership

An extremely rare opportunity to acquire one of the elite donors in the Shorthorn breed. A complete outlier within the breed for creating power and shape, but still right in terms of size, structure and look to be accepted at the highest levels. Regal daughters have been sought after winning at the national level. Her bulls have become herdsires for top programs, including the 2019 Reserve Toronto Royal Champion Bull. Currently open and ready to flush, don't pass on this unique opportunity. Please contact for an updated flush record. Selling 100% ownership.