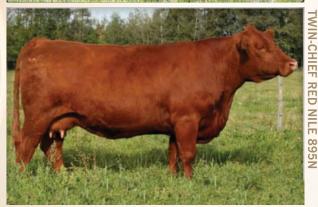

+ A: 5 Embryos by Remington On Target 2S // Qualified: CAN // stored at Davis-Rairden

TWIN-CHIEF RED NILE 895N // reg# PG602373 Simmental Purebred Embryos // consigned by Shologan Stock Farms

BS MR ARAPAHOE 811A sire HF REMINGTON 102E MISS DR A108

ER RED DASH 649D dam TWIN-CHIEF HERSHEY 895H

TWIN-CHIEF FRIENDLY 595F

+ A: 4 Embryos by Remington On Target 2S // Qualified: CAN // stored at Davis-Rairden

DOUBLE BAR D LINCOLN // Simmental Fullblood Semen reg# 392284-KN // consigned by Willow Springs Stock Farms