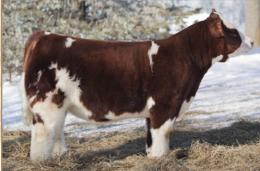

# MILLBROOK PERFECT REGAL 11W

Shorthorn Cow // reg# X-[CAN] 17339 96.9% // consigned by Millbrook Farms

SHADYBROOK CENTURION 18L sire SHADYBROOK PERFECTION 35S SHADYBROOK PICTURE 201M

SEMIAHMOO GRINGO 9L dam SEMIAHMOO REGAL 8R **BLUE RIDGE MAYFLOWER 117L** 

#### Selling 100% ownership

An extremely rare opportunity to acquire one of the elite donors in the Shorthorn breed. A complete outlier within the breed for creating power and shape, but still right in terms of size, structure and look to be accepted at the highest levels. Regal daughters have been sought after winning at the national level. Her bulls have become herdsires for top programs, including the 2019 Reserve Toronto Royal Champion Bull. Currently open and ready to flush, don't pass on this unique opportunity. Please contact for an updated flush record. Selling 100% ownership.