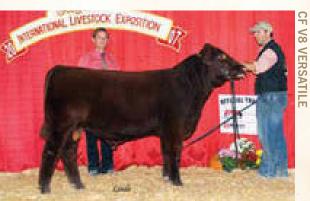

- + A: 10 doses // Qualified: CAN and USA
- + B: 10 doses // Qualified: CAN and USA
- + C: 10 doses // Qualified: CAN and USA

WBL 20H daughter of Guardian

Guardian was one of the most talked about bulls in Louisville and Denver, where he was crowned the 2018 Jr Bull Champion. This bull puts together power and maternal greatness all tied together in one of the most functional, complete and stylish packages we've seen in a Shorthorn bull! Guardian is genetic defect free, big footed, long bodied and attractively made. He's got the phenotype to create that added look, extra muscle expression and tighten up front ends on looser made cattle.