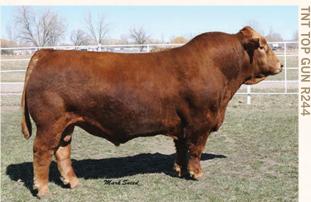

TNT DYNAMITE BLACK L137 // Simmental Semen reg# BPG578230-KN // consigned by Arrow Creek Simmentals

bull

sire RW BOMBER 8H

dam OPPS WIS GM2

+ A: 2 doses // Qualified: CAN

**5** 87

TNT TOP GUN R244 // Simmental Semen reg# PG654937 // contigned by Arrow Creek Simmentals

bull pedigr sire TNT GUNNER N208

dam TNT MISS SADIE M68

+ A: 10 doses // Qualified: CAN

**5 88** ⊵

MRL DISCOVERY 21A // Simmental Semen reg\* BPG792160 // consigned by Arrow Creek Simmentals

bull pedigre sire MRL INTEGRITY 76Y