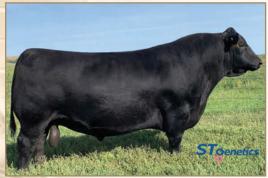

# MILLBROOK PERFECT REGAL 11W

Shorthorn Cow // reg# X-[CAN] 17339 96.9% // consigned by Millbrook Farms

SHADYBROOK CENTURION 18L sire SHADYBROOK PERFECTION 35S SHADYBROOK PICTURE 201M

SEMIAHMOO GRINGO 9L dam SEMIAHMOO REGAL 8R **BLUE RIDGE MAYFLOWER 117L** 

#### Selling 100% ownership

An extremely rare opportunity to acquire one of the elite donors in the Shorthorn breed. A complete outlier within the breed for creating power and shape, but still right in terms of size, structure and look to be accepted at the highest levels. Regal daughters have been sought after winning at the national level. Her bulls have become herdsires for top programs, including the 2019 Reserve Toronto Royal Champion Bull. Currently open and ready to flush, don't pass on this unique opportunity. Please contact for an updated flush record. Selling 100% ownership.