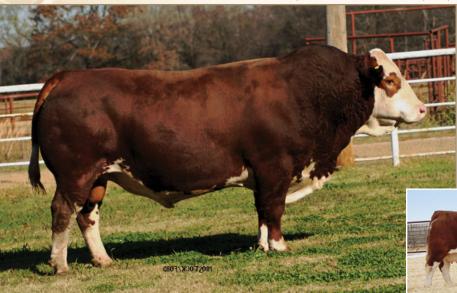

# HAROLDSON'S SCC PAVATI 48G

DLF IEF HYF // Hereford Semen // reg# BPTG742816 // consigned by Haroldson's Polled Herefords and First Class Marketing

R LEADER 6964

HAROLDSONS WLC RHINO ET 48Y DLF HYF IEF

stre HAROLDSON'S TRACTION ET 50E DLF HYF IEF MSUDF dam HAROLDSON'S WSF LASSIE 48Y 42C HAROLDSON'S MARVEL 45P 5W DLF HYF IEF

HAROLDSON'S LASSIE 425X 22Z DLF HYF IEF

BW: 86 lbs. // Polled // Semen stored at Bow Valley Genetics

- + A: 20 doses // Qualified: CAN and USA
- + B: 20 doses // Qualified: CAN and USA
- + C: 20 doses // Qualified: CAN and USA
- + D: 20 doses // Qualified: CAN and USA
- + E: 20 doses // Qualified: CAN and USA

When we saw Haroldson's Pavati at the 2019 Canadian Western Agribition we knew he was a bull that we needed to keep an eye on. His natural muscle expression, style, foot structure and overall soundness was second to none in the Hereford show. We were then fortunate enough to acquire the semen rights on him the next spring when he commanded an impressive \$29,000. Since then he has developed beyond our expectations. He has simply grown into one of the most complete Hereford bulls that we have ever seen. Look for Pavati to add muscle, soundness, foot quality and overall style to the Hereford breed. Homozygous Polled