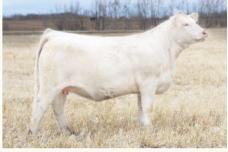

# PICK OF THE HEIFER CALVES

consigned by Downhill Simmentals

I am excited to offer, for the first time, the pick of my 2021 heifer calf crop. Many heifers from my operation have sold through Shades of the Prairies Sale as lead off and high selling females and gone off to work in many reputable herds. Females such as DHS Ms Mackayla 41F to Boundry Ranch, DHS Ms Mountain 17E who has turned into a donor at McIntosh Ranch, DHS Ms Barbie 13B and DHS Ms Crime Scene both working at MRL, along with many others working at places such as Silverlake Farms, Mader Ranches, X-T Simmentals and this past years high seller going to Jim Sandstom at Minnedosa. Your pick will be from approximately 30 heifer calves out of the popular Wheatland Frontrunner 896F, KWA Black Mountain 279G, LFE Nighthawk and Mader Walk This Way. You can look several times at the calves throughout the year as you have until November 30, 2021 to make your selection by.