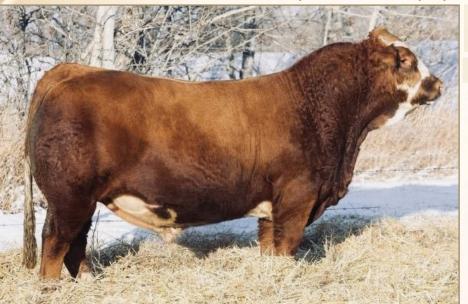

# HAROLDSON'S SCC PAVATI 48G

DLF IEF HYF // Hereford Semen // reg# BPTG742816 // consigned by Haroldson's Polled Herefords and First Class Marketing

R LEADER 6964

HAROLDSONS WLC RHINO ET 48Y DLF HYF IEF

stre HAROLDSON'S TRACTION ET 50E DLF HYF IEF MSUDF dam HAROLDSON'S WSF LASSIE 48Y 42C HAROLDSON'S MARVEL 45P 5W DLF HYF IEF

When we saw Haroldson's Pavati at the 2019 Canadian Western Agribition we knew he was a bull that we needed to keep an eye on. His natural muscle expression, style, foot structure and overall soundness was second to none in the Hereford show. We were then fortunate enough to acquire the semen rights on him the next spring when he commanded an impressive \$29,000. Since then he has developed beyond our expectations. He has simply grown into one of the most complete Hereford bulls that we have ever seen. Look for Pavati to add muscle, soundness, foot quality and overall style to the Hereford breed. Homozygous Polled