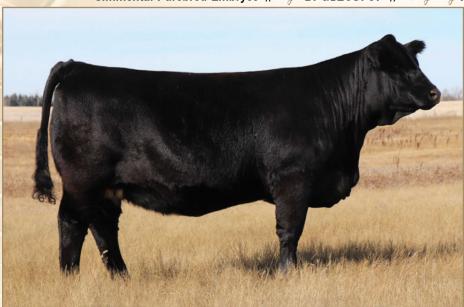

# MILLBROOK PERFECT REGAL 11W

Shorthorn Cow // reg# X-[CAN] 17339 96.9% // consigned by Millbrook Farms

SHADYBROOK CENTURION 18L sire SHADYBROOK PERFECTION 35S SHADYBROOK PICTURE 201M

SEMIAHMOO GRINGO 9L dam SEMIAHMOO REGAL 8R **BLUE RIDGE MAYFLOWER 117L** 

#### Selling 100% ownership

An extremely rare opportunity to acquire one of the elite donors in the Shorthorn breed. A complete outlier within the breed for creating power and shape, but still right in terms of size, structure and look to be accepted at the highest levels. Regal daughters have been sought after winning at the national level. Her bulls have become herdsires for top programs, including the 2019 Reserve Toronto Royal Champion Bull. Currently open and ready to flush, don't pass on this unique opportunity. Please contact for an updated flush record. Selling 100% ownership.