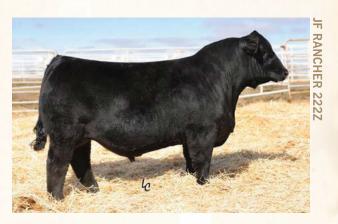

pedigree

sire COME AS UR RED ROCKET

dam MRL MISS 2423Z

+ A: 8 doses // Qualified: CAN // Stored at Bow Valley

**82** 

JF RANCHER 222Z // 7/8 Simmental Semen reg# BPRS1165271 // consigned by Coalview Livestock

bull pedigree sire R&R CHAMBERLAIN X744

dam JF EBONYS JOY 734T

+ A: 5 doses // Qualified: CAN // Stored at Millennium Genetics

<sup>□</sup> 83

GWS EBONYS TRADEMARK 6N // Simmental Semen reg# BPTG671309 // consigned by Horner Cattle Co.