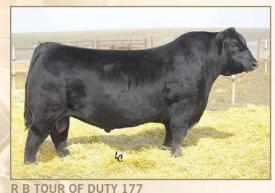

R B TOUR OF DUTY 177 // Black Angus Semen reg\* 1829420 // consigned by Severston Land & Cattle

bull pedigree 4the WERNER WAR PARTY 2417
+ A: 10 doses // Qualified: CAN

dam B A LADY 6807 305

S A V PIONEER 7301 // Black Angus Semen reg# 1481377 // consigned by Horner Cattle Co.