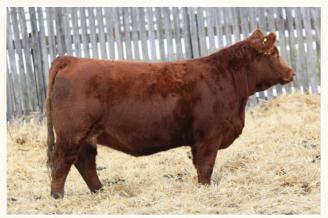

# MILLBROOK PERFECT REGAL 11W

Shorthorn Cow // reg# X-[CAN] 17339 96.9% // consigned by Millbrook Farms

SHADYBROOK CENTURION 18L sire SHADYBROOK PERFECTION 35S SHADYBROOK PICTURE 201M

SEMIAHMOO GRINGO 9L dam SEMIAHMOO REGAL 8R **BLUE RIDGE MAYFLOWER 117L** 

#### Selling 100% ownership

An extremely rare opportunity to acquire one of the elite donors in the Shorthorn breed. A complete outlier within the breed for creating power and shape, but still right in terms of size, structure and look to be accepted at the highest levels. Regal daughters have been sought after winning at the national level. Her bulls have become herdsires for top programs, including the 2019 Reserve Toronto Royal Champion Bull. Currently open and ready to flush, don't pass on this unique opportunity. Please contact for an updated flush record. Selling 100% ownership.

daughter of 11W

daughter of 11W

daughter of 11W

daughter of 11W

LCCC QS PROUD AUGUSTUS 707

MILLBROOK DAISY'S CHARM 7U

dam MILLBROOK DAISY'S PRIDE 18X