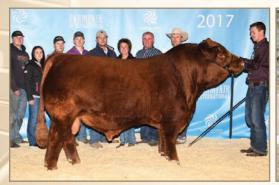

# MILLBROOK FIREBALL 23F

Shorthorn Semen // reg# X-[CAN]\*25256 // consigned by Millbrook Farms

#### DF WACO 6W sire HILL HAVEN FIRE STORM 28C HILL HAVEN BREATHTAKER 35Y

- One of the most popular shorthorn bulls to ever call Canada home • Champion bull at Royal Agriculture Winter Fair 2020
- Sired the top selling female in the Northern Exposure sale with his inaugural calf crop
- Owned by Cornerstone Farms, Winchester IN. Leased to Cates Farm

#### BW: 89 lbs. // percentage 95.4% // Polled // Semen stored at Eastgen

- + A: 10 doses // Qualified: CAN
- + B: 10 doses // Qualified: CAN + C: 10 doses // Qualified: CAN
- + D: 10 doses // Qualified: CAN
- + E: 10 doses // Qualified: CAN

dam: Millbrook Daisy's Pride 18X

daughter of Fireball: Millbrook Red Rose FB 10H High selling Female Millbrook Northern Exposure Vol I