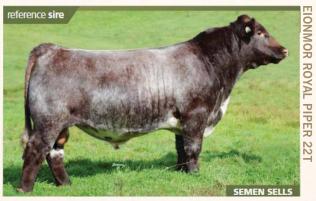

# MILLBROOK PERFECT REGAL 11W

Shorthorn Cow // reg# X-[CAN] 17339 96.9% // consigned by Millbrook Farms

SHADYBROOK CENTURION 18L sire SHADYBROOK PERFECTION 35S SHADYBROOK PICTURE 201M

SEMIAHMOO GRINGO 9L dam SEMIAHMOO REGAL 8R **BLUE RIDGE MAYFLOWER 117L** 

#### Selling 100% ownership

An extremely rare opportunity to acquire one of the elite donors in the Shorthorn breed. A complete outlier within the breed for creating power and shape, but still right in terms of size, structure and look to be accepted at the highest levels. Regal daughters have been sought after winning at the national level. Her bulls have become herdsires for top programs, including the 2019 Reserve Toronto Royal Champion Bull. Currently open and ready to flush, don't pass on this unique opportunity. Please contact for an updated flush record. Selling 100% ownership.

daughter of 11W

daughter of 11W

daughter of 11W

daughter of 11W

LCCC QS PROUD AUGUSTUS 707

MILLBROOK DAISY'S CHARM 7U

dam MILLBROOK DAISY'S PRIDE 18X