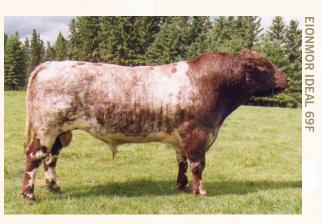

# MILLBROOK PERFECT REGAL 11W

Shorthorn Cow // reg# X-[CAN] 17339 96.9% // consigned by Millbrook Farms

SHADYBROOK CENTURION 18L sire SHADYBROOK PERFECTION 35S SHADYBROOK PICTURE 201M

SEMIAHMOO GRINGO 9L dam SEMIAHMOO REGAL 8R **BLUE RIDGE MAYFLOWER 117L** 

#### Selling 100% ownership

An extremely rare opportunity to acquire one of the elite donors in the Shorthorn breed. A complete outlier within the breed for creating power and shape, but still right in terms of size, structure and look to be accepted at the highest levels. Regal daughters have been sought after winning at the national level. Her bulls have become herdsires for top programs, including the 2019 Reserve Toronto Royal Champion Bull. Currently open and ready to flush, don't pass on this unique opportunity. Please contact for an updated flush record. Selling 100% ownership.

daughter of 11W

daughter of 11W

daughter of 11W

daughter of 11W

LCCC QS PROUD AUGUSTUS 707

MILLBROOK DAISY'S CHARM 7U

dam MILLBROOK DAISY'S PRIDE 18X