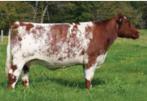

# MILLBROOK PERFECT REGAL 11W

Shorthorn Cow // reg# X-[CAN] 17339 96.9% // consigned by Millbrook Farms

SHADYBROOK CENTURION 18L sire SHADYBROOK PERFECTION 35S SHADYBROOK PICTURE 201M

SEMIAHMOO GRINGO 9L dam SEMIAHMOO REGAL 8R **BLUE RIDGE MAYFLOWER 117L** 

#### Selling 100% ownership

An extremely rare opportunity to acquire one of the elite donors in the Shorthorn breed. A complete outlier within the breed for creating power and shape, but still right in terms of size, structure and look to be accepted at the highest levels. Regal daughters have been sought after winning at the national level. Her bulls have become herdsires for top programs, including the 2019 Reserve Toronto Royal Champion Bull. Currently open and ready to flush, don't pass on this unique opportunity. Please contact for an updated flush record. Selling 100% ownership.