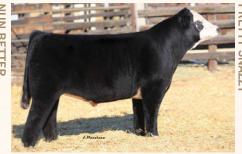

# **CROSSROAD CONNECTED 12G**

Simmental Semen // reg# BPG1266301 // contigned by Swan Lake Farms, Cornerstone Cattle Co. and First Class Cattle Marketing

SIBELLE SPARTACUS 8A sire CROSSROAD RED STETSON 9E IPU MS. CODE RED 249A

KOP CROSBY 137W dam PERKS BLACK DOLL 1121Y WEL MISS 21F DOLL 20P

Crossroad Connected 12G is the \$100,000 sensation that we purchased with Swan Lake Farms and Corner Stone Cattle Co out of last years bull sale. We saw this calf when touring Crossroad Farms in early January and immediately knew he was special. From then until bull sale we made a vast effort to get a plan in order to own this bull. Connected is extremely stout and powerful, he has a tremendous amount of top and depth of rib. Best thing of all is he has the biggest foot we have ever seen on a Simmental bull. He is extremely sound in his makeup and backed by a beautiful momma cow. He has the perfect blaze face and no extra white. Look for Connected to add extra muscle, depth, length, milk, foot structure and soundness. The First Connected calves are hitting the ground and the reports are fantastic. The calves are coming easy with moderate birth weights, lots of vigour, hair and extra thickness and grow. Reports say he is throwing lots of blaze faces with no extra white. Do not miss out on this opportunity as this will be the ONLY SEMEN TO SELL FOR THE 2021 BREEDING SEASON. Homo Polled, Hetero Black.