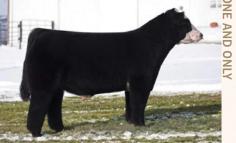

HFL ENDGAME 911G
Simmental Semen // reg# BPTG1274717 // consigned by River Point Cattle Co. and First Class Cattle Marketing

COME AS UR RED ROCKET sire MRL MISSILE 138C MRL MISS 2423Z

SVS CAPTAIN MORGAN 11Z dam JACKSON ROSE 23D SPRINGCREEK LINNE 33R

Here is one that we are incredibly proud to stamp our name on. Endgame demanded our attention right from the day he was born, boasting a modest 90 lb birthweight at a short gestation of 280 days and quickly developing true herd bull character.

Endgame is a unique combination of such power and performance but maintains the ability to move effortlessly. Structurally he is sound made, smooth shouldered and jointed with an attractive herdbull skull. He is easy fleshing, big ribbed, with an already large scrotal. Endgame 911G is an ET son of our leading baldie donor Jackson Rose 23D, who did winning all over the country as a calf, bred and a two year old. Her accomplishments include but are not limited to being the Junior Champion calf at CWA 2016, and the Reserve Junior National Champion Female at CWA in 2017. Rose 23D spent the last 2 summers at Bow Valley Genetics undergoing IVF and impressed all who laid eyes on her. She's fault free in her makeup with a beautiful tight udder and is a proven producer. Just have a look at Endgame's sisters by Missile that we have been campaigning! We believe Endgame is going to do

HFL ENDGAME 911G was slapped as the All Breeds Jackpot Champion Bull at Manitoba Ag Ex, while his full sister was slapped as the Little Lady Classic All Breeds Reserve Champion Female. There is power in the blood. 870 lbs. - 205 day weight. 1,145 lbs. - October 21, 2019 weight Homo Polled Hetero Black