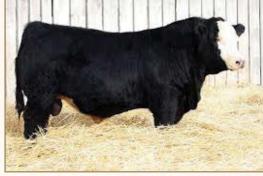

# HAROLDSON'S SCC PAVATI 48G

DLF IEF HYF // Hereford Semen // reg# BPTG742816 // consigned by Haroldson's Polled Herefords and First Class Marketing

R LEADER 6964

HAROLDSONS WLC RHINO ET 48Y DLF HYF IEF

stre HAROLDSON'S TRACTION ET 50E DLF HYF IEF MSUDF dam HAROLDSON'S WSF LASSIE 48Y 42C HAROLDSON'S MARVEL 45P 5W DLF HYF IEF

HAROLDSON'S LASSIE 425X 22Z DLF HYF IEF

BW: 86 lbs. // Polled // Semen stored at Bow Valley Genetics

- + A: 20 doses // Qualified: CAN and USA
- + B: 20 doses // Qualified: CAN and USA
- + C: 20 doses // Qualified: CAN and USA
- + D: 20 doses // Qualified: CAN and USA
- + E: 20 doses // Qualified: CAN and USA

When we saw Haroldson's Pavati at the 2019 Canadian Western Agribition we knew he was a bull that we needed to keep an eye on. His natural muscle expression, style, foot structure and overall soundness was second to none in the Hereford show. We were then fortunate enough to acquire the semen rights on him the next spring when he commanded an impressive \$29,000. Since then he has developed beyond our expectations. He has simply grown into one of the most complete Hereford bulls that we have ever seen. Look for Pavati to add muscle, soundness, foot quality and overall style to the Hereford breed. Homozygous Polled