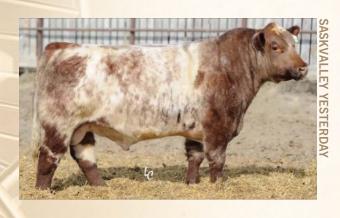

# MILLBROOK PERFECT REGAL 11W

Shorthorn Cow // reg# X-[CAN] 17339 96.9% // consigned by Millbrook Farms

SHADYBROOK CENTURION 18L sire SHADYBROOK PERFECTION 35S SHADYBROOK PICTURE 201M

SEMIAHMOO GRINGO 9L dam SEMIAHMOO REGAL 8R **BLUE RIDGE MAYFLOWER 117L** 

#### Selling 100% ownership

An extremely rare opportunity to acquire one of the elite donors in the Shorthorn breed. A complete outlier within the breed for creating power and shape, but still right in terms of size, structure and look to be accepted at the highest levels. Regal daughters have been sought after winning at the national level. Her bulls have become herdsires for top programs, including the 2019 Reserve Toronto Royal Champion Bull. Currently open and ready to flush, don't pass on this unique opportunity. Please contact for an updated flush record. Selling 100% ownership.

daughter of 11W

daughter of 11W

daughter of 11W

daughter of 11W

LCCC QS PROUD AUGUSTUS 707

MILLBROOK DAISY'S CHARM 7U

dam MILLBROOK DAISY'S PRIDE 18X