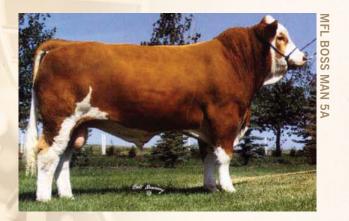

# MFL BOSS MAN 5A // Simmental Fullblood Semen

T244695-KN // consigned by V5 Simmentals

sire BOLD

dam MFL PETRA 95P

+ A: 3 doses // Qualified: CAN // Stored at Eastgen

All Proceeds go to Friends of Canadian Simmental Foundation

#### MFL BOSS MAN 5A // Simmental Fullblood Semen reg# T244695-KN // consigned by Willow Springs Stock Farms

pedigree

sire BOLD

dam MFL PETRA 95P

+ A: 10 doses // Qualified: CAN

<u>5</u> 128

SIGNAL // Simmental Fullblood Semen reg# 120 // consigned by V5 Simmentals