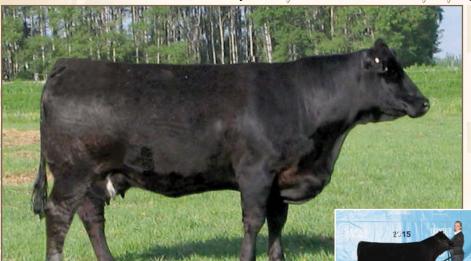

# MILLBROOK PERFECT REGAL 11W

Shorthorn Cow // reg# X-[CAN] 17339 96.9% // consigned by Millbrook Farms

SHADYBROOK CENTURION 18L sire SHADYBROOK PERFECTION 35S SHADYBROOK PICTURE 201M

SEMIAHMOO GRINGO 9L dam SEMIAHMOO REGAL 8R **BLUE RIDGE MAYFLOWER 117L** 

#### Selling 100% ownership

An extremely rare opportunity to acquire one of the elite donors in the Shorthorn breed. A complete outlier within the breed for creating power and shape, but still right in terms of size, structure and look to be accepted at the highest levels. Regal daughters have been sought after winning at the national level. Her bulls have become herdsires for top programs, including the 2019 Reserve Toronto Royal Champion Bull. Currently open and ready to flush, don't pass on this unique opportunity. Please contact for an updated flush record. Selling 100% ownership.