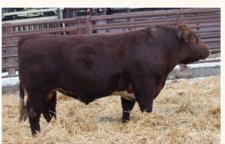

# MILLBROOK PERFECT REGAL 11W

Shorthorn Cow // reg# X-[CAN] 17339 96.9% // consigned by Millbrook Farms

SHADYBROOK CENTURION 18L sire SHADYBROOK PERFECTION 35S SHADYBROOK PICTURE 201M

SEMIAHMOO GRINGO 9L dam SEMIAHMOO REGAL 8R **BLUE RIDGE MAYFLOWER 117L** 

#### Selling 100% ownership

An extremely rare opportunity to acquire one of the elite donors in the Shorthorn breed. A complete outlier within the breed for creating power and shape, but still right in terms of size, structure and look to be accepted at the highest levels. Regal daughters have been sought after winning at the national level. Her bulls have become herdsires for top programs, including the 2019 Reserve Toronto Royal Champion Bull. Currently open and ready to flush, don't pass on this unique opportunity. Please contact for an updated flush record. Selling 100% ownership.