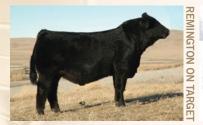

pedigree

size TNT DYNAMITE BLACK L137

dam LFE LITTLE RED 137H

+ A: 10 doses // Qualified: CAN // Stored at Bouchard Livestock

+ B: 10 doses // Qualified: CAN // Stored at Bouchard Livestock

**5** 99

REMINGTON ON TARGET 2S // Simmental Semen reg# BPTG658801-KN // consigned by First Class Cattle Marketing

oull pedigree

sire REMINGTON RED LABEL HR

dam DRAKE SOFT TOUCH 15M

+ A: 10 doses // Qualified: CAN // Stored at Bouchard Livestock

+ B: 10 doses // Qualified: CAN // Stored at Bouchard Livestock

#### REMINGTON ON TARGET 2S // Simmental Semen reg# BPTG658801-KN // consigned by Arrow Creek Simmentals

sire REMINGTON RED LABEL HR

+ A: 10 doses // Qualified: CAN

dam DRAKE SOFT TOUCH 15M