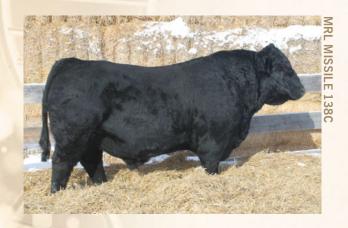

HFL ENDGAME 911G
Simmental Semen // reg# BPTG1274717 // consigned by River Point Cattle Co. and First Class Cattle Marketing

COME AS UR RED ROCKET sire MRL MISSILE 138C MRL MISS 2423Z

SVS CAPTAIN MORGAN 11Z dam JACKSON ROSE 23D SPRINGCREEK LINNE 33R

Here is one that we are incredibly proud to stamp our name on. Endgame demanded our attention right from the day he was born, boasting a modest 90 lb birthweight at a short gestation of 280 days and quickly developing true herd bull character.

Endgame is a unique combination of such power and performance but maintains the ability to move effortlessly. Structurally he is sound made, smooth shouldered and jointed with an attractive herdbull skull. He is easy fleshing, big ribbed, with an already large scrotal. Endgame 911G is an ET son of our leading baldie donor Jackson Rose 23D, who did winning all over the country as a calf, bred and a two year old. Her accomplishments include but are not limited to being the Junior Champion calf at CWA 2016, and the Reserve Junior National Champion Female at CWA in 2017. Rose 23D spent the last 2 summers at Bow Valley Genetics undergoing IVF and impressed all who laid eyes on her. She's fault free in her makeup with a beautiful tight udder and is a proven producer. Just have a look at Endgame's sisters by Missile that we have been campaigning! We believe Endgame is going to do

HFL ENDGAME 911G was slapped as the All Breeds Jackpot Champion Bull at Manitoba Ag Ex, while his full sister was slapped as the Little Lady Classic All Breeds Reserve Champion Female. There is power in the blood. 870 lbs. - 205 day weight. 1,145 lbs. - October 21, 2019 weight Homo Polled Hetero Black

#### BW: 90 lbs. // Polled Purebred // Semen stored at Bow Valley Genetics

- + A: 5 doses // Qualified: USA and CAN
- + B: 5 doses // Qualified: USA and CAN
- + C: 5 doses // Qualified: USA and CAN
- + D: 10 doses // Qualified: USA and CAN
- + E: 10 doses // Qualified: USA and CAN
- + F: 10 doses // Qualified: USA and CAN
- + G: 10 doses // Qualified: USA and CAN
- + H: 10 doses // Qualified: USA and CAN