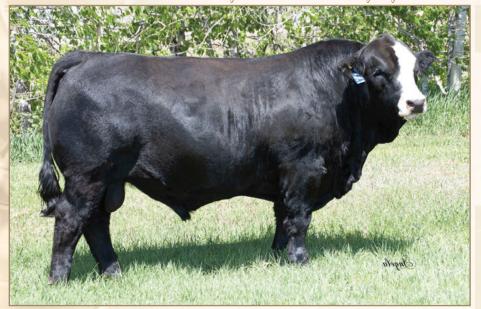

# MILLBROOK FIREBALL 23F

Shorthorn Semen // reg# X-[CAN]\*25256 // consigned by Millbrook Farms

#### DF WACO 6W sire HILL HAVEN FIRE STORM 28C HILL HAVEN BREATHTAKER 35Y

- One of the most popular shorthorn bulls to ever call Canada home • Champion bull at Royal Agriculture Winter Fair 2020
- Sired the top selling female in the Northern Exposure sale with his inaugural calf crop
- Owned by Cornerstone Farms, Winchester IN. Leased to Cates Farm

#### BW: 89 lbs. // percentage 95.4% // Polled // Semen stored at Eastgen

- + A: 10 doses // Qualified: CAN
- + B: 10 doses // Qualified: CAN + C: 10 doses // Qualified: CAN
- + D: 10 doses // Qualified: CAN
- + E: 10 doses // Qualified: CAN

dam: Millbrook Daisy's Pride 18X

daughter of Fireball: Millbrook Red Rose FB 10H High selling Female Millbrook Northern Exposure Vol I