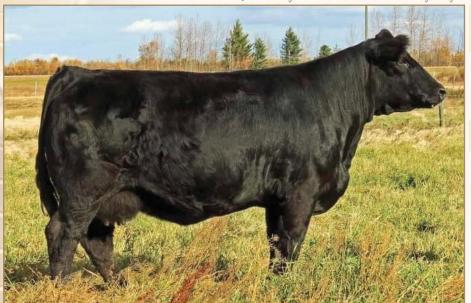

# **MMWK SYRUP 58F**

Simmental Purebred Flush // reg# BPG1273170 // consigned by First Class Cattle Marketing

KOP CROSBY 137W

SYRINGCREEK LOTTO 52Y

SPRINGCREEK BLK TESS 25T

MRL 38X dam MMWK 38A PRL SYRUP 381S

Syrup is the picture perfect Simmental female. She is big volumed, extremely stout, feminine and long bodied with a perfect udder and foot structure. She did an amazing job with the her first calf and has an extremely productive future going forward in the Simmental breed. This is an opportunity you will not want to miss. Syrup is currently at DRI and is ready to flush. Buyer will be responsible for all flushing costs. Minimum 6 freezable embryos guaranteed with no cap. **Homo Polled** 

+ TERMS: Guarantee a minimum of 6 eggs. Semen and flush costs to be paid by the purchaser.

daughter of Syrup 58F: MMWK 58H