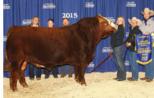

# MILLBROOK PERFECT REGAL 11W

Shorthorn Cow // reg# X-[CAN] 17339 96.9% // consigned by Millbrook Farms

SHADYBROOK CENTURION 18L sire SHADYBROOK PERFECTION 35S SHADYBROOK PICTURE 201M

SEMIAHMOO GRINGO 9L dam SEMIAHMOO REGAL 8R **BLUE RIDGE MAYFLOWER 117L** 

#### Selling 100% ownership

An extremely rare opportunity to acquire one of the elite donors in the Shorthorn breed. A complete outlier within the breed for creating power and shape, but still right in terms of size, structure and look to be accepted at the highest levels. Regal daughters have been sought after winning at the national level. Her bulls have become herdsires for top programs, including the 2019 Reserve Toronto Royal Champion Bull. Currently open and ready to flush, don't pass on this unique opportunity. Please contact for an updated flush record. Selling 100% ownership.