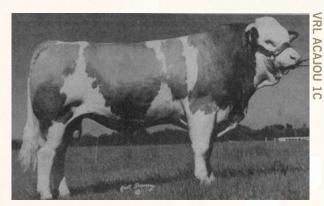

+ A: 6 doses // Qualified: CAN // Stored at Alta Genetics

VRL ACAJOU 1C // Simmental Fullblood Semen reg# 446 // consigned by Willow Springs Stock Farms

sire FOX

dam PEPETTE

+ A: 2 doses // Qualified: CAN // Stored at Alta Genetics