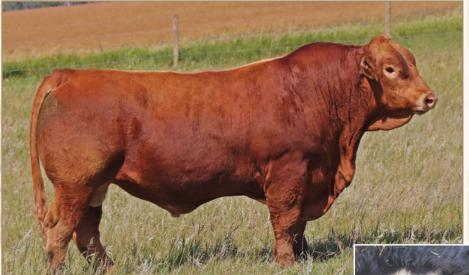

# HAROLDSON'S SCC PAVATI 48G

DLF IEF HYF // Hereford Semen // reg# BPTG742816 // consigned by Haroldson's Polled Herefords and First Class Marketing

R LEADER 6964

HAROLDSONS WLC RHINO ET 48Y DLF HYF IEF

stre HAROLDSON'S TRACTION ET 50E DLF HYF IEF MSUDF dam HAROLDSON'S WSF LASSIE 48Y 42C HAROLDSON'S MARVEL 45P 5W DLF HYF IEF

HAROLDSON'S LASSIE 425X 22Z DLF HYF IEF

BW: 86 lbs. // Polled // Semen stored at Bow Valley Genetics

- + A: 20 doses // Qualified: CAN and USA
- + B: 20 doses // Qualified: CAN and USA
- + C: 20 doses // Qualified: CAN and USA
- + D: 20 doses // Qualified: CAN and USA
- + E: 20 doses // Qualified: CAN and USA

When we saw Haroldson's Pavati at the 2019 Canadian Western Agribition we knew he was a bull that we needed to keep an eye on. His natural muscle expression, style, foot structure and overall soundness was second to none in the Hereford show. We were then fortunate enough to acquire the semen rights on him the next spring when he commanded an impressive \$29,000. Since then he has developed beyond our expectations. He has simply grown into one of the most complete Hereford bulls that we have ever seen. Look for Pavati to add muscle, soundness, foot quality and overall style to the Hereford breed. Homozygous Polled