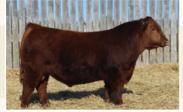

# MILLBROOK FIREBALL 23F

Shorthorn Semen // reg# X-[CAN]\*25256 // consigned by Millbrook Farms

#### DF WACO 6W sire HILL HAVEN FIRE STORM 28C HILL HAVEN BREATHTAKER 35Y

- One of the most popular shorthorn bulls to ever call Canada home • Champion bull at Royal Agriculture Winter Fair 2020
- Sired the top selling female in the Northern Exposure sale with his inaugural calf crop
- Owned by Cornerstone Farms, Winchester IN. Leased to Cates Farm

#### BW: 89 lbs. // percentage 95.4% // Polled // Semen stored at Eastgen

- + A: 10 doses // Qualified: CAN
- + B: 10 doses // Qualified: CAN + C: 10 doses // Qualified: CAN
- + D: 10 doses // Qualified: CAN
- + E: 10 doses // Qualified: CAN

dam: Millbrook Daisy's Pride 18X

daughter of Fireball: Millbrook Red Rose FB 10H High selling Female Millbrook Northern Exposure Vol I