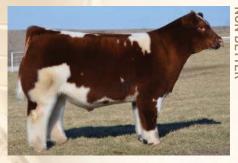

# HAROLDSON'S SCC PAVATI 48G

DLF IEF HYF // Hereford Semen // reg# BPTG742816 // consigned by Haroldson's Polled Herefords and First Class Marketing

R LEADER 6964

HAROLDSONS WLC RHINO ET 48Y DLF HYF IEF

stre HAROLDSON'S TRACTION ET 50E DLF HYF IEF MSUDF dam HAROLDSON'S WSF LASSIE 48Y 42C HAROLDSON'S MARVEL 45P 5W DLF HYF IEF

When we saw Haroldson's Pavati at the 2019 Canadian Western Agribition we knew he was a bull that we needed to keep an eye on. His natural muscle expression, style, foot structure and overall soundness was second to none in the Hereford show. We were then fortunate enough to acquire the semen rights on him the next spring when he commanded an impressive \$29,000. Since then he has developed beyond our expectations. He has simply grown into one of the most complete Hereford bulls that we have ever seen. Look for Pavati to add muscle, soundness, foot quality and overall style to the Hereford breed. Homozygous Polled