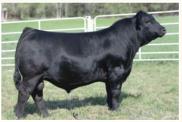

# MILLBROOK PERFECT REGAL 11W

Shorthorn Cow // reg# X-[CAN] 17339 96.9% // consigned by Millbrook Farms

SHADYBROOK CENTURION 18L sire SHADYBROOK PERFECTION 35S SHADYBROOK PICTURE 201M

SEMIAHMOO GRINGO 9L dam SEMIAHMOO REGAL 8R **BLUE RIDGE MAYFLOWER 117L** 

#### Selling 100% ownership

An extremely rare opportunity to acquire one of the elite donors in the Shorthorn breed. A complete outlier within the breed for creating power and shape, but still right in terms of size, structure and look to be accepted at the highest levels. Regal daughters have been sought after winning at the national level. Her bulls have become herdsires for top programs, including the 2019 Reserve Toronto Royal Champion Bull. Currently open and ready to flush, don't pass on this unique opportunity. Please contact for an updated flush record. Selling 100% ownership.