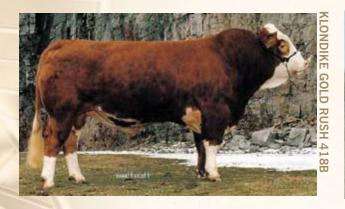

KLONDIKE GOLD RUSH 418B // Simmental Fullblood Semen reg# T262748-KN // consigned by Arrow Creek Simmentals

sire BEL C&B WESTERN 2ND

dam SIM-ROC GWEN

+ A: 4 doses // Qualified: CAN

GIDSCO APPOLLO 3F // Simmental Fullblood Semen reg# T391534-KN // consigned by Arrow Creek Simmentals