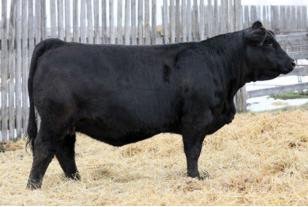

# JPM QUEEN RUTH 13E

Black Angus Embryos // reg# 1955565 // consigned by JPM Farms

donor pedigree

S A V HARVESTOR 0338

SING S A V INTERNATIONAL 2020
S A V EMBLYNETTE 5483

LLB BRUTE

dam GEIS QUEEN RUTH 1'04

CRESCENT CREEK QUEEN RUTH 27F

On offer is three conventional embryos from our great Queen Ruth cow family. The dam, JPM Queen Ruth 13E is a full sibling to our high seller and 2017 Agribition Presidents Class entry, JPM Letterman 10E owned by Schick Family Farms. HA Counselor 5118, owned by Rob Garner of Nordal, Counselor is a great outcross pedigree. His dam is the HA Ever Lady 1575 who sold in Hinman Angus's 2018 Female Sale. Guarantee of one 90 day pregnancy if implanted by a certified embryologist.

+ A: 3 Embryos by HA Counselor 5118 // Qualified: USA and CAN // Stored at Bow Valley

sire A: HA Counselor 5118