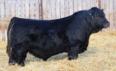

# **6B'S GUARDIAN ET**

Shorthorn Semen // reg# X-[CAN]AR25195 // consigned by Lingley Livestock

BLUE GATE HIGH HOPE236

dam ASH VALLEY KENDRA 7142

ASH VALLEY KENT 0579

BW: 85 lbs. // percentage 90.7% // Polled (Homo Polled Testing) // Semen stored at Alta Genetics

- + A: 10 doses // Qualified: CAN and USA
- + B: 10 doses // Qualified: CAN and USA
- + C: 10 doses // Qualified: CAN and USA

WBL 20H daughter of Guardian

Guardian was one of the most talked about bulls in Louisville and Denver, where he was crowned the 2018 Jr Bull Champion. This bull puts together power and maternal greatness all tied together in one of the most functional, complete and stylish packages we've seen in a Shorthorn bull! Guardian is genetic defect free, big footed, long bodied and attractively made. He's got the phenotype to create that added look, extra muscle expression and tighten up front ends on looser made cattle.

All calves have come unassisted, and polled even from multiple horned cows. Homo polled test pending. Resulting calves, when bred to purebred cows, will be 95% and in the purebred herdbook. Semen is stored at Alta Genetics.