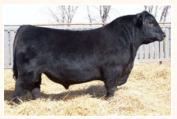

# **RED COCKBURN ASSASSIN 624D**

Red Angus Semen // reg# 1942328 // consigned by Brylor Ranch

RED LSF SAGA 1040Y

we RED PIE SPECIALIST 430

RED PIE PLAYMATE 232

RED LAZY MC HUSTLE 18T dam RED COCKBURN CORA 254Z RED WILBAR CORA 443P

Selling the last 50 straws to be made available of Assassin for the up-coming 2021 spring breeding season in Canada. We have sold 100 straws so far in the fall of 2020 and it has been very well received by Red Angus breeders all over Canada. It has averaged right at \$200 a dose on this incredibly popular herd bull. His sons have averages nearly \$10 000 in the last 2 Brylor Bull Sales and his daughters were over \$8000 in the 2020 TWAV Sale. He started his career as a \$77 500 purchase by Brylor in 2017 and he now resides in Wawota, SK with our new partner Phil Birnie at Wraz Red Angus. Two years in a row a son of Assassin has topped Phil's bull sale – one at \$17 000 and the other at \$10 000.

When it is all said and done, I do believe this bull will write his own chapter in the history books. If you haven't acquired a semen package on Assassin yet, this is your last chance to do so. Only semen to sell for the 2021 breeding season.