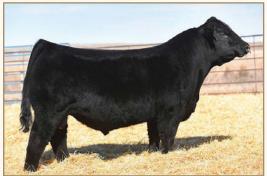

# **CROSSROAD CONNECTED 12G**

Simmental Semen // reg# BPG1266301 // contigned by Swan Lake Farms, Cornerstone Cattle Co. and First Class Cattle Marketing

SIBELLE SPARTACUS 8A sire CROSSROAD RED STETSON 9E IPU MS. CODE RED 249A

KOP CROSBY 137W dam PERKS BLACK DOLL 1121Y WEL MISS 21F DOLL 20P

Crossroad Connected 12G is the \$100,000 sensation that we purchased with Swan Lake Farms and Corner Stone Cattle Co out of last years bull sale. We saw this calf when touring Crossroad Farms in early January and immediately knew he was special. From then until bull sale we made a vast effort to get a plan in order to own this bull. Connected is extremely stout and powerful, he has a tremendous amount of top and depth of rib. Best thing of all is he has the biggest foot we have ever seen on a Simmental bull. He is extremely sound in his makeup and backed by a beautiful momma cow. He has the perfect blaze face and no extra white. Look for Connected to add extra muscle, depth, length, milk, foot structure and soundness. The First Connected calves are hitting the ground and the reports are fantastic. The calves are coming easy with moderate birth weights, lots of vigour, hair and extra thickness and grow. Reports say he is throwing lots of blaze faces with no extra white. Do not miss out on this opportunity as this will be the ONLY SEMEN TO SELL FOR THE 2021 BREEDING SEASON. Homo Polled, Hetero Black.