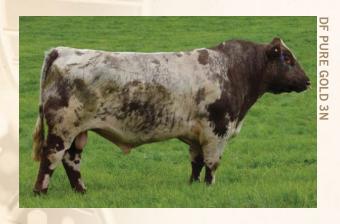

Y YESTERDAY // Shorthorn Semen wg# X-[CAN]M476051 100% // consigned by First Class Cattle Marketing

sire SASKVALLEY WHOLESALE 114W

dam SASKVALLEY ROSE 43W

+ A: 5 doses // Qualified: CAN

HOMEDALE EQUITY // Shorthorn Semen reg# X-M465685 // consigned by Willow Spings Stock Farms

sire WK EQUITY

dam HOMEDALE RUBY D4

+ A: 5 doses // Qualified: CAN // Stored at Alta Genetics

G S IRISH SWEEPSTAKES // Shorthorn Semen reg# M456767 100% // consigned by Willow Spings Stock Farms

sire DEERPARK LEADER 13TH

dam MATCHLESS CLIPPER MAID 77

+ A: 5 doses // Qualified: CAN // Stored at Alta Genetics

SEVEN T'S GREG // Shorthorn Semen reg# M458414 100% // consigned by Willow Springs Stock Farms

sire WO DIVIDEND 3J

dam CLAYSIDE VALENTINA

+ A: 10 doses // Qualified: CAN // Stored at Alta Genetics







<u> 204</u>

MANDALONG SUPER FLAG // Shorthorn Semen

\*\*reg# X-M437910 100% // consigned by Willow Springs Stock Farms

bull pedigree sire ALICE DOWNS SUPREME 27TH

dam MANDALONG ROANY 20

+ A: 6 doses // Qualified: CAN // Stored at Alta Genetics

**205** 

CLARK // Shorthorn Semen

reg# X-M481138 100% // consigned by Willow Springs Stock Farms

pedigree

sire SCOTTSHILL MAJOR CLARK

dam MARCIA VENUS

+ A: 4 doses // Qualified: CAN // Stored at Alta Genetics

<u> 206</u>

DF PURE GOLD 3N // Shorthorn Semen

reg# X-[CAN]12060 100% // consigned by Willow Springs Stock Farms

pedigre

sire BYLAND GOLD SPEAR

dam DF STARLET 1K

+ A: 5 doses // Qualified: CAN // Stored at Alta Genetics

**207** 

DEERPARK IMPROVER // Shorthorn Semen

reg# M454358 100% // consigned by Willow Springs Stoc