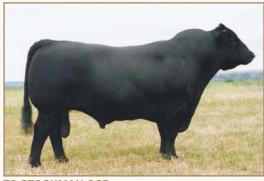

# JPM QUEEN RUTH 13E

Black Angus Embryos // reg# 1955565 // consigned by JPM Farms

donor pedigree

S A V HARVESTOR 0338

SING S A V INTERNATIONAL 2020
S A V EMBLYNETTE 5483

LLB BRUTE

dam GEIS QUEEN RUTH 1'04

CRESCENT CREEK QUEEN RUTH 27F

On offer is three conventional embryos from our great Queen Ruth cow family. The dam, JPM Queen Ruth 13E is a full sibling to our high seller and 2017 Agribition Presidents Class entry, JPM Letterman 10E owned by Schick Family Farms. HA Counselor 5118, owned by Rob Garner of Nordal, Counselor is a great outcross pedigree. His dam is the HA Ever Lady 1575 who sold in Hinman Angus's 2018 Female Sale. Guarantee of one 90 day pregnancy if implanted by a certified embryologist.

+ A: 3 Embryos by HA Counselor 5118 // Qualified: USA and CAN // Stored at Bow Valley

sire A: HA Counselor 5118