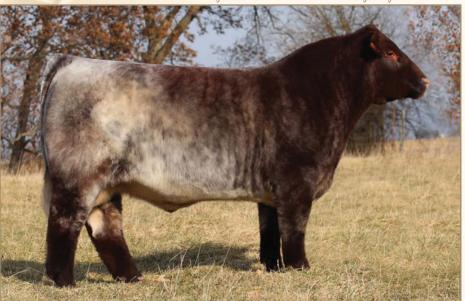

# MILLBROOK PERFECT REGAL 11W

Shorthorn Cow // reg# X-[CAN] 17339 96.9% // consigned by Millbrook Farms

SHADYBROOK CENTURION 18L sire SHADYBROOK PERFECTION 35S SHADYBROOK PICTURE 201M

SEMIAHMOO GRINGO 9L dam SEMIAHMOO REGAL 8R **BLUE RIDGE MAYFLOWER 117L** 

#### Selling 100% ownership

An extremely rare opportunity to acquire one of the elite donors in the Shorthorn breed. A complete outlier within the breed for creating power and shape, but still right in terms of size, structure and look to be accepted at the highest levels. Regal daughters have been sought after winning at the national level. Her bulls have become herdsires for top programs, including the 2019 Reserve Toronto Royal Champion Bull. Currently open and ready to flush, don't pass on this unique opportunity. Please contact for an updated flush record. Selling 100% ownership.

daughter of 11W

daughter of 11W

daughter of 11W

daughter of 11W

LCCC QS PROUD AUGUSTUS 707

MILLBROOK DAISY'S CHARM 7U

dam MILLBROOK DAISY'S PRIDE 18X