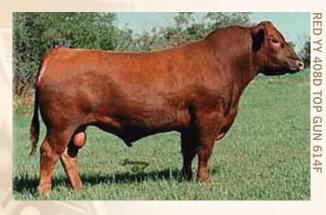

# WHEATLAND FRONT RUNNER 896F

Simmental Semen // reg# PG1270196 // consigned by Downhill Simmentals

WS PILGRIM H182U sire CCLT ALLIANCE 91C **BROOKS SHINIA 1A** 

WHEATLAND CIRCUIT BREAKER dam WHEATLAND LADY 6554D WHEATLAND LADY 4242B

Frontrunner was one of the high selling bulls at the 2019 Wheatland Cattle Co Bull Sale, being purchased by Downhill Simmentals. His first set of calves are hitting the ground and are very exciting. They come easy with a moderate birth weight and lots of vigor. They are then up and running and have a ton of grow, stoutness and hair to them. Frontrunner is one of the next up and coming red calving ease sires. Don't miss this opportunity to buy him in 10 dose packages.

#### BW: 86 lbs. // Polled Purebred // Semen stored at Bova Tech

- + A: 10 doses // Qualified: CAN and USA
- + B: 10 doses // Qualified: CAN and USA
- + C: 10 doses // Qualified: CAN and USA
- + D: 10 doses // Qualified: CAN and USA
- + E: 10 doses // Qualified: CAN and USA