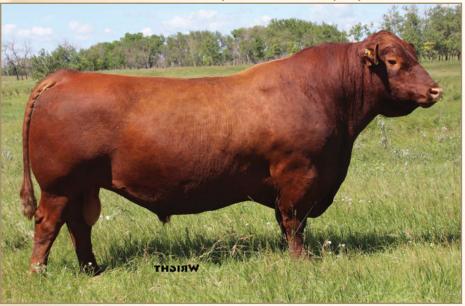

# MILLBROOK PERFECT REGAL 11W

Shorthorn Cow // reg# X-[CAN] 17339 96.9% // consigned by Millbrook Farms

SHADYBROOK CENTURION 18L sire SHADYBROOK PERFECTION 35S SHADYBROOK PICTURE 201M

SEMIAHMOO GRINGO 9L dam SEMIAHMOO REGAL 8R **BLUE RIDGE MAYFLOWER 117L** 

#### Selling 100% ownership

An extremely rare opportunity to acquire one of the elite donors in the Shorthorn breed. A complete outlier within the breed for creating power and shape, but still right in terms of size, structure and look to be accepted at the highest levels. Regal daughters have been sought after winning at the national level. Her bulls have become herdsires for top programs, including the 2019 Reserve Toronto Royal Champion Bull. Currently open and ready to flush, don't pass on this unique opportunity. Please contact for an updated flush record. Selling 100% ownership.