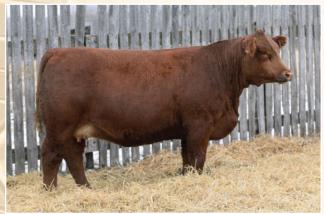

# **RED WRAZ GOLDIE MARIA 53A**

Red Angus Embryos // reg# 1748044 // contigned by Brylor Ranch

RED FINE LINE MULBERRY 26P

Size RED BRYLOR JKC GHOST RIDER108Y

RED BRYLOR CHEROK 22L

RED BRYLOR CHEROK 22L

RED BRYLOR CHEROK 22L

RED BRYLOR CHEROK 22L

I think the world of this big, wide made tank of a cow. She could quite possibly be Ghost Rider's most powerful daughter...and there has been some awfully good ones. Maria 53A started out as the high selling female in the 2013 Keystone Klassic Sale as a heifer calf for \$7000. She has proven to be able to produce with the best of them.

One of her natural heifer calves now resides in Arkansas at Two Step Cattle Co for \$14 000 USD. A son of hers very recently sold in the Brylor 50th Anniversary Bull Sale for \$21 000 as well. In fact, Red Brylor Red Vision 127G was the lead-off bull in that sale.

The sire of these embryos, Red Brylor OTM Franchise 149F, was the high selling bull in Brylor's 49th bull sale at \$27 000 to Wraz and Red Ember. He is a son of the \$105 000 USD bull, 9 Mile Franchise 6305.

149F's dam, Reba 49D, is one of Brylor's/OTM's most intriguing young donor cow. Guaranteed 2 90 day pregnancies if implanted by a certified technician

+ A: 4 Embryos by Red Brylor OTM Franchise 149F // Qualified: EEC, AUS, USA and CAN // stored at Davis Rairden