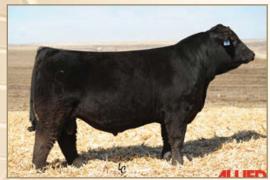

# HAROLDSON'S SCC PAVATI 48G

DLF IEF HYF // Hereford Semen // reg# BPTG742816 // consigned by Haroldson's Polled Herefords and First Class Marketing

R LEADER 6964

HAROLDSONS WLC RHINO ET 48Y DLF HYF IEF

stre HAROLDSON'S TRACTION ET 50E DLF HYF IEF MSUDF dam HAROLDSON'S WSF LASSIE 48Y 42C HAROLDSON'S MARVEL 45P 5W DLF HYF IEF

When we saw Haroldson's Pavati at the 2019 Canadian Western Agribition we knew he was a bull that we needed to keep an eye on. His natural muscle expression, style, foot structure and overall soundness was second to none in the Hereford show. We were then fortunate enough to acquire the semen rights on him the next spring when he commanded an impressive \$29,000. Since then he has developed beyond our expectations. He has simply grown into one of the most complete Hereford bulls that we have ever seen. Look for Pavati to add muscle, soundness, foot quality and overall style to the Hereford breed. Homozygous Polled