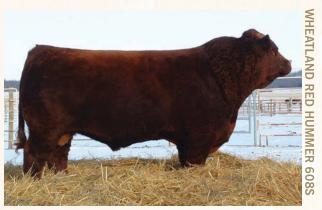

WHEATLAND RED HUMMER 608S // Simmental Semen PG666755 // consigned by Willow Springs Stock Farms

pedigre

sire WHEATLAND BULL 468P

dam WHEATLAND LADY 443P

+ A: 7 doses // Qualified: CAN // Stored at Alta Genetics

bull

sire TNT TOP GUN R244

dam WHEATLAND LADY 902J

+ A: 5 doses // Qualified: CAN // Stored at Alta Genetics

<sup>□</sup> 96

WHEATLAND RED HUMMER 608S // Simmental Semen

reg# PG666755 // consigned by Willow Springs Stock Farms

bull pedigr sire WHEATLAND BULL 468P

dam WHEATLAND LADY 443P

+ A: 7 doses // Qualified: CAN // Stored at Alta Genetics

**97** 

TNT GUNNER N208 // Simmental Semen
reg# PG676236 // consigned by Willow Springs Stock Farms