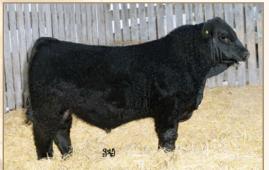

# MILLBROOK PERFECT REGAL 11W

Shorthorn Cow // reg# X-[CAN] 17339 96.9% // consigned by Millbrook Farms

SHADYBROOK CENTURION 18L sire SHADYBROOK PERFECTION 35S SHADYBROOK PICTURE 201M

SEMIAHMOO GRINGO 9L dam SEMIAHMOO REGAL 8R **BLUE RIDGE MAYFLOWER 117L** 

#### Selling 100% ownership

An extremely rare opportunity to acquire one of the elite donors in the Shorthorn breed. A complete outlier within the breed for creating power and shape, but still right in terms of size, structure and look to be accepted at the highest levels. Regal daughters have been sought after winning at the national level. Her bulls have become herdsires for top programs, including the 2019 Reserve Toronto Royal Champion Bull. Currently open and ready to flush, don't pass on this unique opportunity. Please contact for an updated flush record. Selling 100% ownership.

daughter of 11W

daughter of 11W

daughter of 11W

daughter of 11W

LCCC QS PROUD AUGUSTUS 707

MILLBROOK DAISY'S CHARM 7U

dam MILLBROOK DAISY'S PRIDE 18X