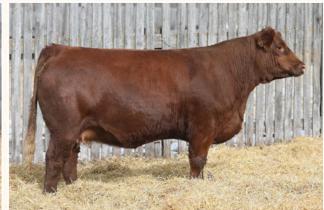

# **RED WRAZ GOLDIE MARIA 53A**

Red Angus Embryos // reg# 1748044 // contigned by Brylor Ranch

RED FINE LINE MULBERRY 26P

Size RED BRYLOR JKC GHOST RIDER108Y

RED BRYLOR CHEROK 22L

RED BRYLOR CHEROK 22L

RED BRYLOR CHEROK 22L

RED BRYLOR CHEROK 22L

I think the world of this big, wide made tank of a cow. She could quite possibly be Ghost Rider's most powerful daughter...and there has been some awfully good ones. Maria 53A started out as the high selling female in the 2013 Keystone Klassic Sale as a heifer calf for \$7000. She has proven to be able to produce with the best of them.

One of her natural heifer calves now resides in Arkansas at Two Step Cattle Co for \$14 000 USD. A son of hers very recently sold in the Brylor 50th Anniversary Bull Sale for \$21 000 as well. In fact, Red Brylor Red Vision 127G was the lead-off bull in that sale.

The sire of these embryos, Red Brylor OTM Franchise 149F, was the high selling bull in Brylor's 49th bull sale at \$27 000 to Wraz and Red Ember. He is a son of the \$105 000 USD bull, 9 Mile Franchise 6305.

149F's dam, Reba 49D, is one of Brylor's/OTM's most intriguing young donor cow. Guaranteed 2 90 day pregnancies if implanted by a certified technician

+ A: 4 Embryos by Red Brylor OTM Franchise 149F // Qualified: EEC, AUS, USA and CAN // stored at Davis Rairden