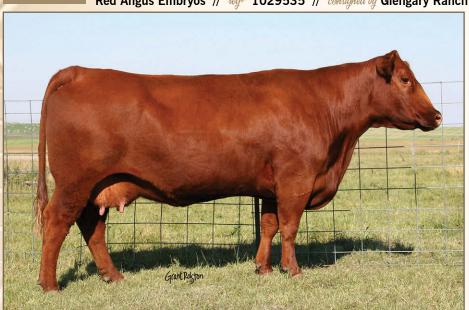

# JPM QUEEN RUTH 13E

Black Angus Embryos // reg# 1955565 // consigned by JPM Farms

donor pedigree

S A V HARVESTOR 0338

SING S A V INTERNATIONAL 2020
S A V EMBLYNETTE 5483

LLB BRUTE

dam GEIS QUEEN RUTH 1'04

CRESCENT CREEK QUEEN RUTH 27F

On offer is three conventional embryos from our great Queen Ruth cow family. The dam, JPM Queen Ruth 13E is a full sibling to our high seller and 2017 Agribition Presidents Class entry, JPM Letterman 10E owned by Schick Family Farms. HA Counselor 5118, owned by Rob Garner of Nordal, Counselor is a great outcross pedigree. His dam is the HA Ever Lady 1575 who sold in Hinman Angus's 2018 Female Sale. Guarantee of one 90 day pregnancy if implanted by a certified embryologist.

+ A: 3 Embryos by HA Counselor 5118 // Qualified: USA and CAN // Stored at Bow Valley

sire A: HA Counselor 5118