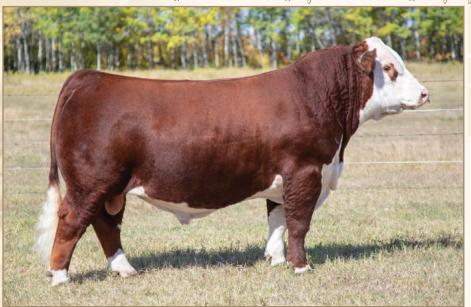

# HAROLDSON'S SCC PAVATI 48G

DLF IEF HYF // Hereford Semen // reg# BPTG742816 // consigned by Haroldson's Polled Herefords and First Class Marketing

R LEADER 6964

HAROLDSONS WLC RHINO ET 48Y DLF HYF IEF

stre HAROLDSON'S TRACTION ET 50E DLF HYF IEF MSUDF dam HAROLDSON'S WSF LASSIE 48Y 42C HAROLDSON'S MARVEL 45P 5W DLF HYF IEF

HAROLDSON'S LASSIE 425X 22Z DLF HYF IEF

BW: 86 lbs. // Polled // Semen stored at Bow Valley Genetics

- + A: 20 doses // Qualified: CAN and USA
- + B: 20 doses // Qualified: CAN and USA
- + C: 20 doses // Qualified: CAN and USA
- + D: 20 doses // Qualified: CAN and USA
- + E: 20 doses // Qualified: CAN and USA

When we saw Haroldson's Pavati at the 2019 Canadian Western Agribition we knew he was a bull that we needed to keep an eye on. His natural muscle expression, style, foot structure and overall soundness was second to none in the Hereford show. We were then fortunate enough to acquire the semen rights on him the next spring when he commanded an impressive \$29,000. Since then he has developed beyond our expectations. He has simply grown into one of the most complete Hereford bulls that we have ever seen. Look for Pavati to add muscle, soundness, foot quality and overall style to the Hereford breed. Homozygous Polled