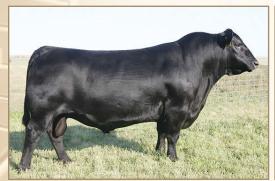

# **CROSSROAD CONNECTED 12G**

Simmental Semen // reg# BPG1266301 // contigned by Swan Lake Farms, Cornerstone Cattle Co. and First Class Cattle Marketing

SIBELLE SPARTACUS 8A sire CROSSROAD RED STETSON 9E IPU MS. CODE RED 249A

KOP CROSBY 137W dam PERKS BLACK DOLL 1121Y WEL MISS 21F DOLL 20P

Crossroad Connected 12G is the \$100,000 sensation that we purchased with Swan Lake Farms and Corner Stone Cattle Co out of last years bull sale. We saw this calf when touring Crossroad Farms in early January and immediately knew he was special. From then until bull sale we made a vast effort to get a plan in order to own this bull. Connected is extremely stout and powerful, he has a tremendous amount of top and depth of rib. Best thing of all is he has the biggest foot we have ever seen on a Simmental bull. He is extremely sound in his makeup and backed by a beautiful momma cow. He has the perfect blaze face and no extra white. Look for Connected to add extra muscle, depth, length, milk, foot structure and soundness. The First Connected calves are hitting the ground and the reports are fantastic. The calves are coming easy with moderate birth weights, lots of vigour, hair and extra thickness and grow. Reports say he is throwing lots of blaze faces with no extra white. Do not miss out on this opportunity as this will be the ONLY SEMEN TO SELL FOR THE 2021 BREEDING SEASON. Homo Polled, Hetero Black.

#### BW: 94 lbs. // Polled Purebred // Semen stored at Bow Valley Genetics

- + A: 5 doses // Qualified: AUS, USA and CAN
- + B: 5 doses // Qualified: AUS, USA and CAN
- + C: 5 doses // Qualified: AUS, USA and CAN
- + D: 5 doses // Qualified: AUS, USA and CAN
- + E: 10 doses // Qualified: AUS, USA and CAN
- + F: 10 doses // Qualified: AUS, USA and CAN
- + G: 10 doses // Qualified: AUS, USA and CAN
- + H: 10 doses // Qualified: AUS, USA and CAN
- + I: 10 doses // Qualified: AUS, USA and CAN
- + J: 10 doses // Qualified: AUS, USA and CAN
- + K: 10 doses // Qualified: AUS, USA and CAN
- + L: 10 doses // Qualified: AUS, USA and CAN
- + M: 20 doses // Qualified: AUS, USA and CAN
- + N: 20 doses // Qualified: AUS, USA and CAN