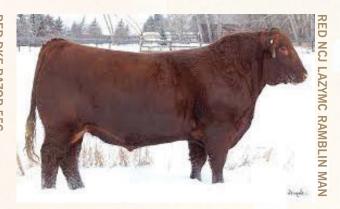

pedigree

sire RED YY RED KNIGHT 640F

dam RED ALDER ABG STAR DUST 8G

+ A: 4 doses // Qualified: CAN // stored at Bouchard Livestock

□ 173

RED NCJ LAZYMC RAMBLINMAN 305B // Red Angus Semen 1829554 // consigned by First Class Cattle Marketing

bull

sire RED LAZY MC TROOPER 21Y

dam RED HXC JOLENE 301N

+ A: 5 doses // Qualified: CAN // stored at Bouchard Livestock

**□ 174** 

RED LAZY MC COWBOY CUT 26U // Red Angus Semen reg# 1441140 // consigned by First Class Cattle Marketing