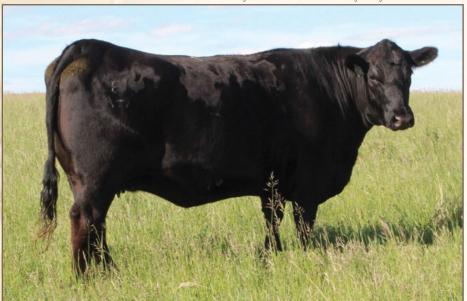

# **RED WRAZ GOLDIE MARIA 53A**

Red Angus Embryos // reg# 1748044 // contigned by Brylor Ranch

RED FINE LINE MULBERRY 26P

Size RED BRYLOR JKC GHOST RIDER108Y

RED BRYLOR CHEROK 22L

RED BRYLOR CHEROK 22L

RED BRYLOR CHEROK 22L

RED BRYLOR CHEROK 22L

I think the world of this big, wide made tank of a cow. She could quite possibly be Ghost Rider's most powerful daughter...and there has been some awfully good ones. Maria 53A started out as the high selling female in the 2013 Keystone Klassic Sale as a heifer calf for \$7000. She has proven to be able to produce with the best of them.

One of her natural heifer calves now resides in Arkansas at Two Step Cattle Co for \$14 000 USD. A son of hers very recently sold in the Brylor 50th Anniversary Bull Sale for \$21 000 as well. In fact, Red Brylor Red Vision 127G was the lead-off bull in that sale.