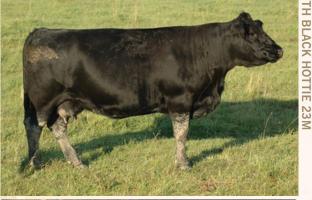

# TH BLACK HOTTIE 23M // reg# BPG580953 Simmental Purebred Embryos // consigned by Shologan Stock Farms

PTL CUTTING EDGE D209 sire RW BOMBER 8H

NLC GOOD A NUFF 33G dam BBN MS RED N GOOD 109K BSF MS FIREHOUSE 16H