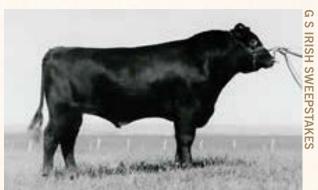

# **CROSSROAD CONNECTED 12G**

Simmental Semen // reg# BPG1266301 // contigned by Swan Lake Farms, Cornerstone Cattle Co. and First Class Cattle Marketing

SIBELLE SPARTACUS 8A sire CROSSROAD RED STETSON 9E IPU MS. CODE RED 249A

KOP CROSBY 137W dam PERKS BLACK DOLL 1121Y WEL MISS 21F DOLL 20P

Crossroad Connected 12G is the \$100,000 sensation that we purchased with Swan Lake Farms and Corner Stone Cattle Co out of last years bull sale. We saw this calf when touring Crossroad Farms in early January and immediately knew he was special. From then until bull sale we made a vast effort to get a plan in order to own this bull. Connected is extremely stout and powerful, he has a tremendous amount of top and depth of rib. Best thing of all is he has the biggest foot we have ever seen on a Simmental bull. He is extremely sound in his makeup and backed by a beautiful momma cow. He has the perfect blaze face and no extra white. Look for Connected to add extra muscle, depth, length, milk, foot structure and soundness. The First Connected calves are hitting the ground and the reports are fantastic. The calves are coming easy with moderate birth weights, lots of vigour, hair and extra thickness and grow. Reports say he is throwing lots of blaze faces with no extra white. Do not miss out on this opportunity as this will be the ONLY SEMEN TO SELL FOR THE 2021 BREEDING SEASON. Homo Polled, Hetero Black.

#### BW: 94 lbs. // Polled Purebred // Semen stored at Bow Valley Genetics

- + A: 5 doses // Qualified: AUS, USA and CAN
- + B: 5 doses // Qualified: AUS, USA and CAN
- + C: 5 doses // Qualified: AUS, USA and CAN
- + D: 5 doses // Qualified: AUS, USA and CAN
- + E: 10 doses // Qualified: AUS, USA and CAN
- + F: 10 doses // Qualified: AUS, USA and CAN
- + G: 10 doses // Qualified: AUS, USA and CAN
- + H: 10 doses // Qualified: AUS, USA and CAN
- + I: 10 doses // Qualified: AUS, USA and CAN
- + J: 10 doses // Qualified: AUS, USA and CAN
- + K: 10 doses // Qualified: AUS, USA and CAN
- + L: 10 doses // Qualified: AUS, USA and CAN
- + M: 20 doses // Qualified: AUS, USA and CAN
- + N: 20 doses // Qualified: AUS, USA and CAN