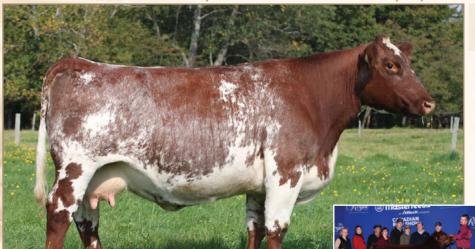

# MILLBROOK PERFECT REGAL 11W

Shorthorn Cow // reg# X-[CAN] 17339 96.9% // consigned by Millbrook Farms

SHADYBROOK CENTURION 18L sire SHADYBROOK PERFECTION 35S SHADYBROOK PICTURE 201M

SEMIAHMOO GRINGO 9L dam SEMIAHMOO REGAL 8R **BLUE RIDGE MAYFLOWER 117L** 

#### Selling 100% ownership

An extremely rare opportunity to acquire one of the elite donors in the Shorthorn breed. A complete outlier within the breed for creating power and shape, but still right in terms of size, structure and look to be accepted at the highest levels. Regal daughters have been sought after winning at the national level. Her bulls have become herdsires for top programs, including the 2019 Reserve Toronto Royal Champion Bull. Currently open and ready to flush, don't pass on this unique opportunity. Please contact for an updated flush record. Selling 100% ownership.