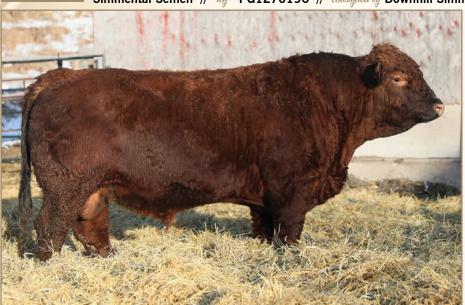

# WHEATLAND FRONT RUNNER 896F

Simmental Semen // reg# PG1270196 // consigned by Downhill Simmentals

WS PILGRIM H182U sire CCLT ALLIANCE 91C **BROOKS SHINIA 1A** 

WHEATLAND CIRCUIT BREAKER dam WHEATLAND LADY 6554D WHEATLAND LADY 4242B

Frontrunner was one of the high selling bulls at the 2019 Wheatland Cattle Co Bull Sale, being purchased by Downhill Simmentals. His first set of calves are hitting the ground and are very exciting. They come easy with a moderate birth weight and lots of vigor. They are then up and running and have a ton of grow, stoutness and hair to them. Frontrunner is one of the next up and coming red calving ease sires. Don't miss this opportunity to buy him in 10 dose packages.

#### BW: 86 lbs. // Polled Purebred // Semen stored at Bova Tech

- + A: 10 doses // Qualified: CAN and USA
- + B: 10 doses // Qualified: CAN and USA
- + C: 10 doses // Qualified: CAN and USA
- + D: 10 doses // Qualified: CAN and USA
- + E: 10 doses // Qualified: CAN and USA

son of Front Runner at Downhill

daughter of Front Runner