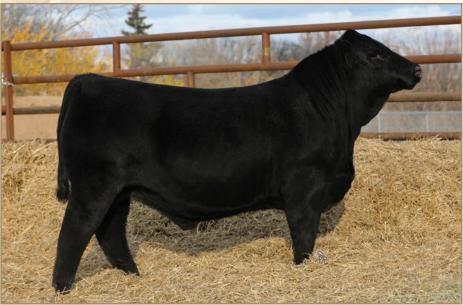

# **CROSSROAD CONNECTED 12G**

Simmental Semen // reg# BPG1266301 // contigned by Swan Lake Farms, Cornerstone Cattle Co. and First Class Cattle Marketing

SIBELLE SPARTACUS 8A sire CROSSROAD RED STETSON 9E IPU MS. CODE RED 249A

KOP CROSBY 137W dam PERKS BLACK DOLL 1121Y WEL MISS 21F DOLL 20P

Crossroad Connected 12G is the \$100,000 sensation that we purchased with Swan Lake Farms and Corner Stone Cattle Co out of last years bull sale. We saw this calf when touring Crossroad Farms in early January and immediately knew he was special. From then until bull sale we made a vast effort to get a plan in order to own this bull. Connected is extremely stout and powerful, he has a tremendous amount of top and depth of rib. Best thing of all is he has the biggest foot we have ever seen on a Simmental bull. He is extremely sound in his makeup and backed by a beautiful momma cow. He has the perfect blaze face and no extra white. Look for Connected to add extra muscle, depth, length, milk, foot structure and soundness. The First Connected calves are hitting the ground and the reports are fantastic. The calves are coming easy with moderate birth weights, lots of vigour, hair and extra thickness and grow. Reports say he is throwing lots of blaze faces with no extra white. Do not miss out on this opportunity as this will be the ONLY SEMEN TO SELL FOR THE 2021 BREEDING SEASON. Homo Polled, Hetero Black.

#### BW: 94 lbs. // Polled Purebred // Semen stored at Bow Valley Genetics

- + A: 5 doses // Qualified: AUS, USA and CAN
- + B: 5 doses // Qualified: AUS, USA and CAN
- + C: 5 doses // Qualified: AUS, USA and CAN
- + D: 5 doses // Qualified: AUS, USA and CAN
- + E: 10 doses // Qualified: AUS, USA and CAN
- + F: 10 doses // Qualified: AUS, USA and CAN
- + G: 10 doses // Qualified: AUS, USA and CAN
- + H: 10 doses // Qualified: AUS, USA and CAN
- + I: 10 doses // Qualified: AUS, USA and CAN
- + J: 10 doses // Qualified: AUS, USA and CAN
- + K: 10 doses // Qualified: AUS, USA and CAN
- + L: 10 doses // Qualified: AUS, USA and CAN
- + M: 20 doses // Qualified: AUS, USA and CAN
- + N: 20 doses // Qualified: AUS, USA and CAN