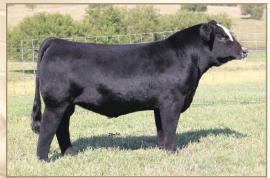

# JPM QUEEN RUTH 13E

Black Angus Embryos // reg# 1955565 // consigned by JPM Farms

donor pedigree

S A V HARVESTOR 0338

SING S A V INTERNATIONAL 2020
S A V EMBLYNETTE 5483

LLB BRUTE

dam GEIS QUEEN RUTH 1'04

CRESCENT CREEK QUEEN RUTH 27F

On offer is three conventional embryos from our great Queen Ruth cow family. The dam, JPM Queen Ruth 13E is a full sibling to our high seller and 2017 Agribition Presidents Class entry, JPM Letterman 10E owned by Schick Family Farms. HA Counselor 5118, owned by Rob Garner of Nordal, Counselor is a great outcross pedigree. His dam is the HA Ever Lady 1575 who sold in Hinman Angus's 2018 Female Sale. Guarantee of one 90 day pregnancy if implanted by a certified embryologist.

+ A: 3 Embryos by HA Counselor 5118 // Qualified: USA and CAN // Stored at Bow Valley

sire A: HA Counselor 5118