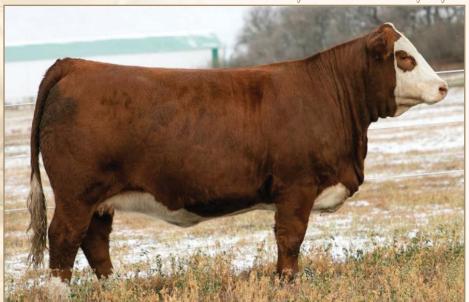

# HAROLDSON'S SCC PAVATI 48G

DLF IEF HYF // Hereford Semen // reg# BPTG742816 // consigned by Haroldson's Polled Herefords and First Class Marketing

R LEADER 6964

HAROLDSONS WLC RHINO ET 48Y DLF HYF IEF

stre HAROLDSON'S TRACTION ET 50E DLF HYF IEF MSUDF dam HAROLDSON'S WSF LASSIE 48Y 42C HAROLDSON'S MARVEL 45P 5W DLF HYF IEF

HAROLDSON'S LASSIE 425X 22Z DLF HYF IEF

BW: 86 lbs. // Polled // Semen stored at Bow Valley Genetics

- + A: 20 doses // Qualified: CAN and USA
- + B: 20 doses // Qualified: CAN and USA
- + C: 20 doses // Qualified: CAN and USA
- + D: 20 doses // Qualified: CAN and USA
- + E: 20 doses // Qualified: CAN and USA

When we saw Haroldson's Pavati at the 2019 Canadian Western Agribition we knew he was a bull that we needed to keep an eye on. His natural muscle expression, style, foot structure and overall soundness was second to none in the Hereford show. We were then fortunate enough to acquire the semen rights on him the next spring when he commanded an impressive \$29,000. Since then he has developed beyond our expectations. He has simply grown into one of the most complete Hereford bulls that we have ever seen. Look for Pavati to add muscle, soundness, foot quality and overall style to the Hereford breed. Homozygous Polled