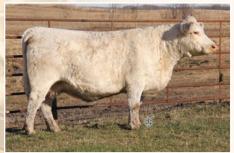

# MILLBROOK PERFECT REGAL 11W

Shorthorn Cow // reg# X-[CAN] 17339 96.9% // consigned by Millbrook Farms

SHADYBROOK CENTURION 18L sire SHADYBROOK PERFECTION 35S SHADYBROOK PICTURE 201M

SEMIAHMOO GRINGO 9L dam SEMIAHMOO REGAL 8R **BLUE RIDGE MAYFLOWER 117L** 

#### Selling 100% ownership

An extremely rare opportunity to acquire one of the elite donors in the Shorthorn breed. A complete outlier within the breed for creating power and shape, but still right in terms of size, structure and look to be accepted at the highest levels. Regal daughters have been sought after winning at the national level. Her bulls have become herdsires for top programs, including the 2019 Reserve Toronto Royal Champion Bull. Currently open and ready to flush, don't pass on this unique opportunity. Please contact for an updated flush record. Selling 100% ownership.